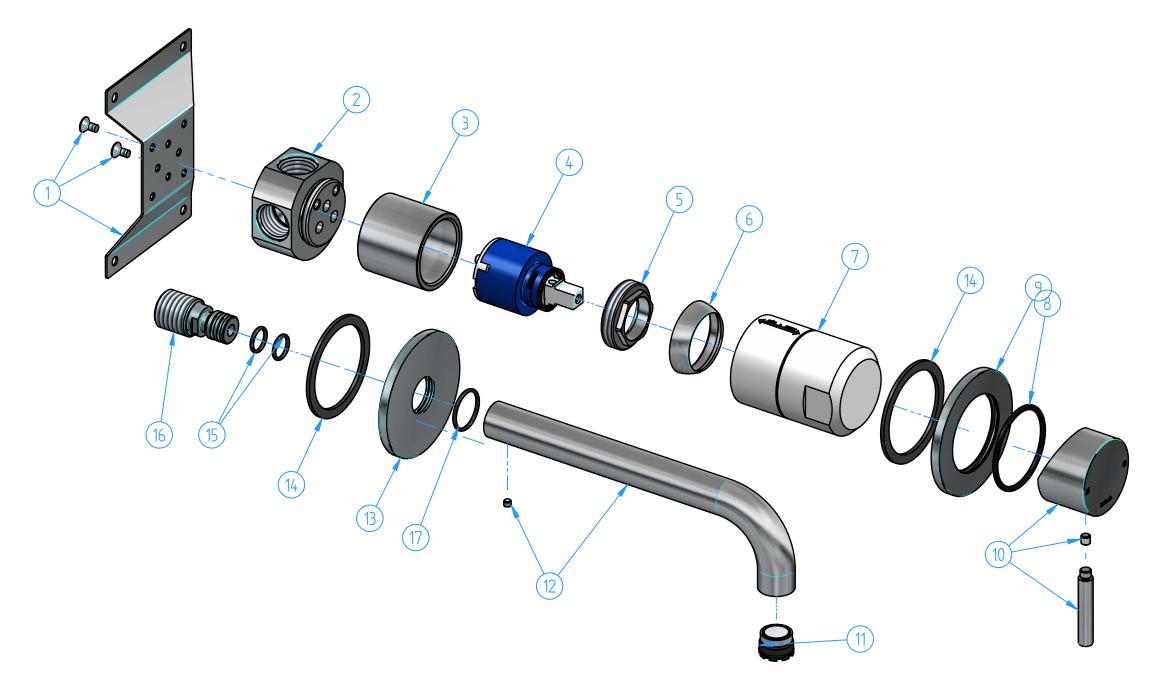

|      |       |            |                                      |     | _                         |         |                                                                 |                             |                       |                                   |
|------|-------|------------|--------------------------------------|-----|---------------------------|---------|-----------------------------------------------------------------|-----------------------------|-----------------------|-----------------------------------|
|      | 17    | AR095-04   | O.Ring 20,35x1.78                    | 1   |                           |         |                                                                 |                             |                       |                                   |
| 1    | 16    | AR095-03   | Male connector                       | 1   |                           |         |                                                                 |                             |                       |                                   |
| 1    | 15    | BR005-23   | O.Ring 11.1x1.78                     | 2   |                           |         |                                                                 |                             |                       |                                   |
| 1    | 14    | AR031-09   | Gasket                               | 2   |                           |         |                                                                 |                             |                       |                                   |
| 1    | 13    | AR095-02   | Flange                               | 1   |                           |         |                                                                 |                             |                       |                                   |
| 1    | 12    | AR095-18-0 | Spout                                | 1   |                           |         |                                                                 |                             |                       |                                   |
|      | 11    | AR003-006  | Aerator Cache` (Neoperl 43.3230.010) | 1   |                           |         |                                                                 |                             |                       |                                   |
| 1    | 10    | AR031-001  | Handle kit                           | 1   |                           |         |                                                                 |                             |                       |                                   |
|      | 9     | AR031-07   | Round flange                         | 1   |                           |         |                                                                 |                             |                       |                                   |
|      | 8     | AR031-06   | O.ring 42.52 x 2.62                  | 1   |                           |         |                                                                 |                             |                       |                                   |
|      | 7     | AR031-05   | Protection cover                     | 1   | N°                        | REVIE   | ΞW                                                              |                             |                       | Date                              |
|      | 6     | AR031-04   | Dome                                 | 1   | Description               | on      |                                                                 |                             |                       | Material                          |
|      | 5     | AR031-03   | Locking nut                          | 1   | Concealed washbasin mixer |         |                                                                 |                             |                       |                                   |
|      | 4     | CB042-001  | Ceramic cartridge ø35                | 1   |                           |         |                                                                 |                             |                       | Weight                            |
|      | 3     | AR031-02   | Cartridge cover                      | 1   |                           |         |                                                                 |                             | 0 kg                  |                                   |
|      | 2     | AR031-01   | Concealed shower body                | 1   |                           |         | T                                                               | т.                          |                       | Finishing                         |
|      | 1     | AR031-002  | Mounting bracket kit                 | 1   | Code AR                   | 2005-00 | Date of issue 25/01/201                                         | Chamfers not quoted 0.5x45° |                       | SM LU CR<br>Grinding Polishing GN |
| ID N | umber | Code       | Description                          | Pcs |                           |         | erved of Hotbath Srl. on, the copying, distribution and utiliza | ion of this document as w   | ell as the communicat | ــــا نـــا نــــا                |