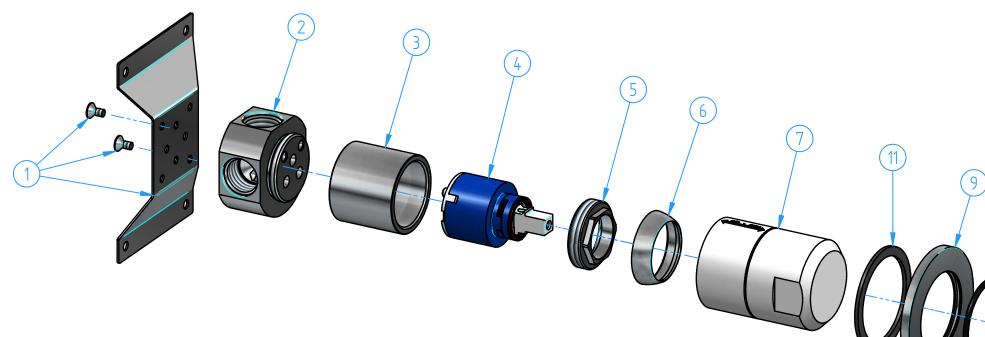

| 11        | AR031-09  | Gasket                | 1   | ]                     |        |                                                      |                    |        |
|-----------|-----------|-----------------------|-----|-----------------------|--------|------------------------------------------------------|--------------------|--------|
| 10        | AR031-001 | Handle kit            | 1   |                       |        |                                                      |                    |        |
| 9         | AR031-07  | Round flange          | 1   |                       |        |                                                      |                    |        |
| 8         | AR031-06  | O.ring 42.52 x 2.62   | 1   |                       |        |                                                      |                    |        |
| 7         | AR031-05  | Protection cover      | 1   | N°                    | REVIE  | W                                                    |                    |        |
| 6         | AR031-04  | Dome                  | 1   | Description           |        |                                                      |                    |        |
| 5         | AR031-03  | Locking nut           | 1   | Concealed shower mixe |        |                                                      |                    |        |
| 4         | CB042-001 | Ceramic cartridge ø35 | 1   |                       |        |                                                      |                    |        |
| 3         | AR031-02  | Cartridge cover       | 1   |                       |        |                                                      |                    |        |
| 2         | AR031-01  | Concealed shower body | 1   |                       |        |                                                      |                    | 1      |
| 1         | AR031-002 | Mounting bracket kit  | 1   | Code AR               | 031-00 | Date of issue                                        |                    | Cha    |
| ID Number | Code      | Description           | Pcs |                       |        | rved of Hotbath Srl.<br>n, the copying, distribution | on and utilization | n of t |