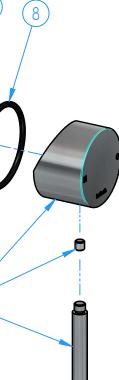

| 11        | AR031-09  | Gasket                | 1   | ]                     |        |                                                      |                    |        |
|-----------|-----------|-----------------------|-----|-----------------------|--------|------------------------------------------------------|--------------------|--------|
| 10        | AR031-001 | Handle kit            | 1   |                       |        |                                                      |                    |        |
| 9         | AR031-07  | Round flange          | 1   |                       |        |                                                      |                    |        |
| 8         | AR031-06  | O.ring 42.52 x 2.62   | 1   |                       |        |                                                      |                    |        |
| 7         | AR031-05  | Protection cover      | 1   | N°                    | REVIE  | W                                                    |                    |        |
| 6         | AR031-04  | Dome                  | 1   | Description           |        |                                                      |                    |        |
| 5         | AR031-03  | Locking nut           | 1   | Concealed shower mixe |        |                                                      |                    |        |
| 4         | CB042-001 | Ceramic cartridge ø35 | 1   |                       |        |                                                      |                    |        |
| 3         | AR031-02  | Cartridge cover       | 1   |                       |        |                                                      |                    |        |
| 2         | AR031-01  | Concealed shower body | 1   |                       |        |                                                      |                    | 1      |
| 1         | AR031-002 | Mounting bracket kit  | 1   | Code AR               | 031-00 | Date of issue                                        |                    | Cha    |
| ID Number | Code      | Description           | Pcs |                       |        | rved of Hotbath Srl.<br>n, the copying, distribution | on and utilization | n of t |