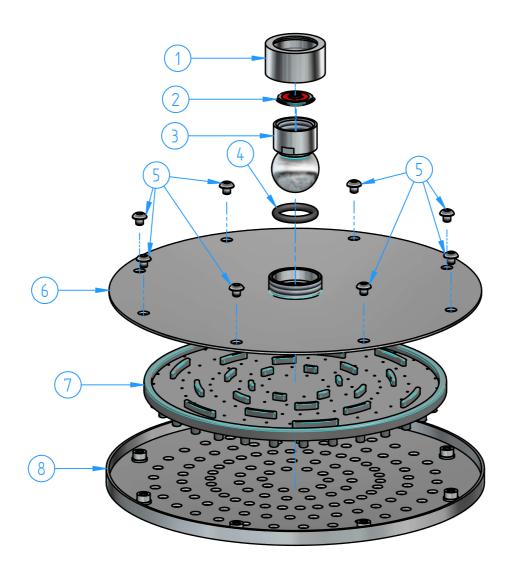

| 8         | AR100-01 | Showerhead body               | 1   |
|-----------|----------|-------------------------------|-----|
| 7         | AR100-02 | Showerhead distributor        | 1   |
| 6         | AR100-03 | Cover                         | 1   |
| 5         | AR100-07 | Screw                         | 8   |
| 4         | AR100-06 | O.ring 17.04x3.53             | 1   |
| 3         | AR100-05 | Spherical connection          | 1   |
| 2         | AR100-08 | Flow rate regulator 12 lt/min | 1   |
| 1         | AR100-04 | Spherical joint locking nut   | 1   |
| ID Number | Code     | Description                   | Pcs |