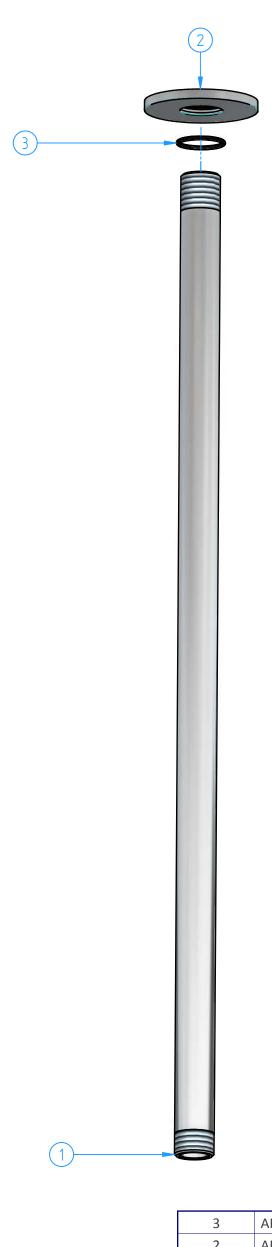

| 3            | AR450-05 | O.ring 20.35x1.78 | 1   |
|--------------|----------|-------------------|-----|
| 2            | AR450-03 | Wall flange       | 1   |
| 1            | AR454-01 | Ceiling arm       | 1   |
| ID<br>Number | Code     | Description       | Pcs |

|                                                                                                                                                                                                   |                                                                     |                |                       | Sheet | 1 of 2      |  |
|---------------------------------------------------------------------------------------------------------------------------------------------------------------------------------------------------|---------------------------------------------------------------------|----------------|-----------------------|-------|-------------|--|
| N°                                                                                                                                                                                                | REVIEW                                                              |                | Date                  | Scale | 1:4         |  |
| Description                                                                                                                                                                                       |                                                                     |                | laterial              |       |             |  |
| Ceiling support for showerhead, length 50 cm                                                                                                                                                      |                                                                     |                | Veight                | 2.5   |             |  |
|                                                                                                                                                                                                   |                                                                     |                | 0 kg<br>inishing      | B     |             |  |
| Code AR                                                                                                                                                                                           | <b>A454-00</b> Date of issue 20/07/2017 Chamfers not quoted 0.5x45° | SM<br>Grinding | LU CR<br>Polishing GN | D F   | 1 I         |  |
| This drawing is property reserved of Hotbath Srl.  Without express authorization, the copying, distribution and utilization of this document as well as the communication to others is prohibited |                                                                     |                |                       |       | athroomware |  |