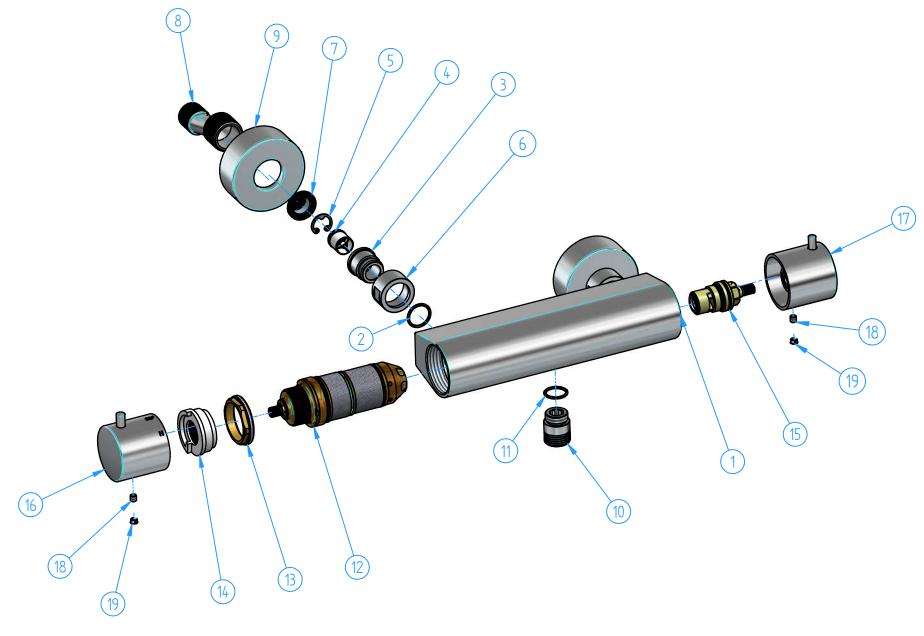

B008-03

B008-07

B008-01

Code

19

18

17

16

15

14

13

12

11

10

9

8

7

6

5

4

3

2

1

ID

Number

Plug handle

Dowel M5x5

Stop ring

O.ring

1/2" nut

Flange

3/4" cap

Chek valve

Nut for 3/4" cap

Description

Seger

O.ring

Body

3/4"-1/2" Union

Washer with filter

Locking nut

Headwork/diverter handle

1/2" Ceramics headwork 90°

Thermostatic handle

Thermostatic cartridge

|                                                                                                                                                                                                   |         |               |                       | Sheet | 1 of 1 |
|---------------------------------------------------------------------------------------------------------------------------------------------------------------------------------------------------|---------|---------------|-----------------------|-------|--------|
| N°                                                                                                                                                                                                | REVIEW  |               | Date                  | Scale | 1:3    |
| Description  Wall-mounted thermostatic shower mixer  —————                                                                                                                                        |         |               | Weight 0 kg Finishing |       |        |
| Code <b>B0</b> 6                                                                                                                                                                                  | 0.5x45° | SM<br>Grindin | LU CR                 | B F   | \      |
| This drawing is property reserved of Hotbath Srl.  Without express authorization, the copying, distribution and utilization of this document as well as the communication to others is prohibited |         |               |                       |       |        |