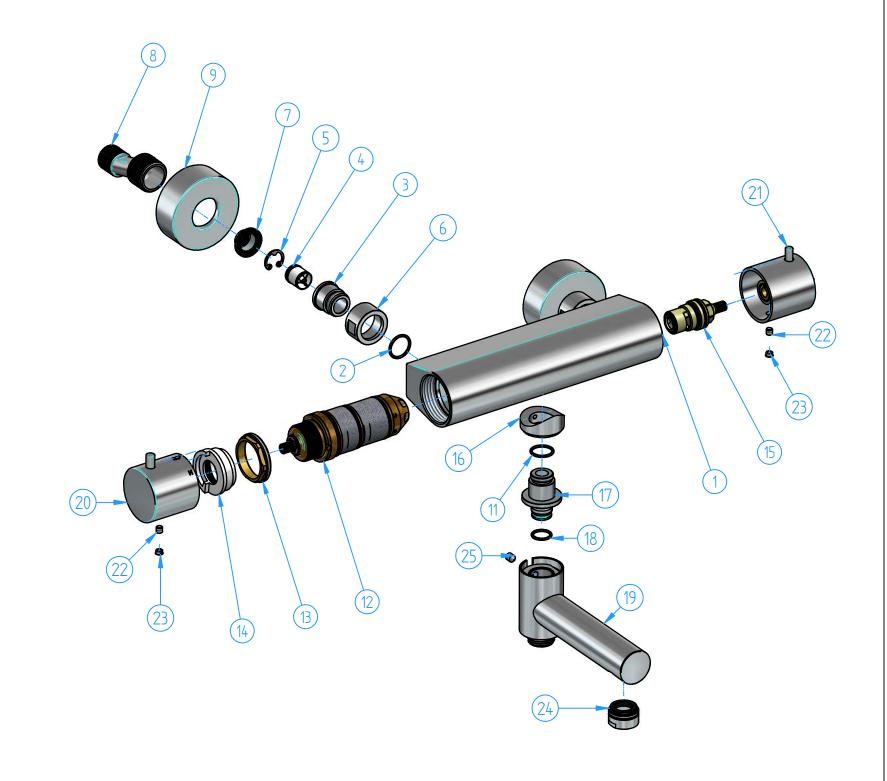

| ID<br>Number | Code     | Description                | Pcs |
|--------------|----------|----------------------------|-----|
| 1            | B008-01  | Body                       | 1   |
| 2            | B008-07  | O.ring                     | 2   |
| 3            | B008-03  | Nut for 3/4" cap           | 2   |
| 4            | B008-003 | Chek valve                 | 2   |
| 5            | B008-08  | Seger                      | 2   |
| 6            | B008-05  | 3/4" cap                   | 2   |
| 7            | B008-06  | Washer with filter         | 2   |
| 8            | B008-10  | 3/4"-1/2" Union            | 2   |
| 9            | B008-09  | Flange                     | 2   |
| 11           | B009-20  | O.ring                     | 1   |
| 12           | B009-003 | Thermostatic cartridge     | 1   |
| 13           | B008-02  | Locking nut                | 1   |
| 14           | B009-11  | Stop ring                  | 1   |
| 15           | B010-003 | 1/2" Ceramics headwork 90° | 1   |
| 16           | B020-01  | Shaped bush                | 1   |
| 17           | B020-02  | Fitting for spout-diverter | 1   |
| 18           | B020-03  | O.ring 13x1.78             | 1   |
| 19           | B020-001 | Spout -diverter            | 1   |
| 20           | B008-001 | Thermostatic handle        | 1   |
| 21           | B008-002 | Headwork/diverter handle   | 1   |
| 22           | B009-40  | Dowel M5x5                 | 2   |
| 23           | B009-41  | Plug handle                | 2   |
| 24           | B020-002 | Aerator                    | 1   |
| 25           | B020-15  | Dowel M6x8                 | 1   |