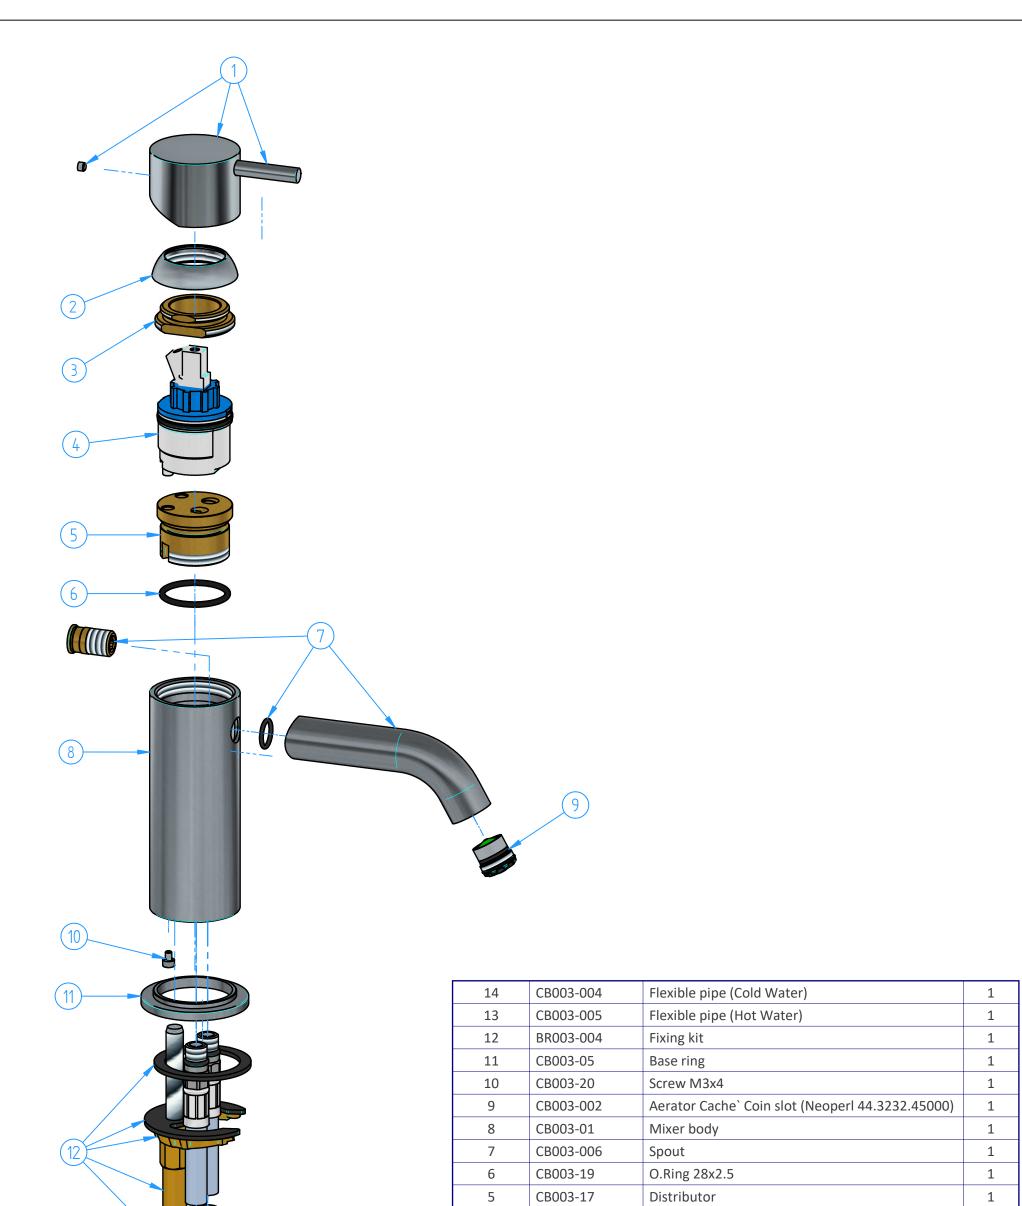

| U.5X45 <sup>-</sup> V Grinding Polishing GN                                                                                                                                                                                                                                                                                                                                                                                                                                                                                                                                                                                                                                                                                                                                                                                                                                                                                                                                                                                                                                                                                                                                                                                                                                                                                                                                                                                                                                                                                                                                                                                                                                                                                                                                                                                                                                                                                                                                                                                                                                                                                    |                                                        | -      |           |                           |              |         | _   |
|--------------------------------------------------------------------------------------------------------------------------------------------------------------------------------------------------------------------------------------------------------------------------------------------------------------------------------------------------------------------------------------------------------------------------------------------------------------------------------------------------------------------------------------------------------------------------------------------------------------------------------------------------------------------------------------------------------------------------------------------------------------------------------------------------------------------------------------------------------------------------------------------------------------------------------------------------------------------------------------------------------------------------------------------------------------------------------------------------------------------------------------------------------------------------------------------------------------------------------------------------------------------------------------------------------------------------------------------------------------------------------------------------------------------------------------------------------------------------------------------------------------------------------------------------------------------------------------------------------------------------------------------------------------------------------------------------------------------------------------------------------------------------------------------------------------------------------------------------------------------------------------------------------------------------------------------------------------------------------------------------------------------------------------------------------------------------------------------------------------------------------|--------------------------------------------------------|--------|-----------|---------------------------|--------------|---------|-----|
| 2   CB003-02   Dome   1     1   CB003-003   Handle   1     ID   Code   Description   Pcs     N°   REVIEW   Date   Scale   1:2     Description   Washbasin mixer (curve spout)   Material   Veight   0 kg     Code   CB003C-00   Date of issue 16/01/2017   Chamfers not quoted   Image: State of the spoul of the                                                                                                                                                                                                                                                                                                                                                                                                                                                                       | 4                                                      |        | CB003-001 | Cartridge ø35 (Open Type) |              |         | 1   |
| 1   CB003-003   Handle   1     ID   Code   Description   Pcs     N°   REVIEW   Date   Scale   1:2     Description   Washbasin mixer (curve spout)   Material   Weight<br>0 kg   Weight<br>0 kg   Weight<br>0 kg   Weight<br>0 kg   Weight<br>0 kg   Weight<br>0 kg   Image: Code CB003C-00   Date of issue 16/01/2017   Chamfers not quoted<br>0.5x45°   Image: Curve spout)   Image: Curve spout)<                                                                                                                                                                                                                                                                                                                                                                                                                                                                                                                                                                                                                                                                                                                                                                                                                                                                                                    | 3                                                      |        | CB003-09  | Locking nut               |              |         | 1   |
| ID<br>Number   Code   Description   Pcs     N°   REVIEW   Sheet   1 of 2     Description   Scale   1:2     Washbasin mixer (curve spout)   Material   Weight<br>0 kg   Use of issue 16/01/2017     Code CB003C-00   Date of issue 16/01/2017   Chamfers not quoted<br>0.5x45°   Image: State of the                                                                                                                                                                                                                                                                                                                                      | 2                                                      |        | CB003-02  | Dome                      |              |         | 1   |
| Number Sheet 1 of 2   N° REVIEW Date Scale 1:2   Description Material Washbasin mixer (curve spout) Material   Washbasin mixer (curve spout) Weight<br>0 kg 0 kg Finishing   Code CB003C-00 Date of issue 16/01/2017 Chamfers not quoted Image: Construction of the state of the stat                                                                                                                                                                                                                                                                                                                          | 1                                                      |        | CB003-003 | Handle                    |              |         | 1   |
| N°   REVIEW   Date   Sheet   1 of 2     N°   REVIEW   Date   Scale   1:2     Description   Material   Material   Image: Construction of the second                                                                                                                                                                                                                                           |                                                        |        | Code      | Description               |              |         | Pcs |
| N°   REVIEW   Date   Scale   1:2     Description   Material   Material   Veight   0 kg     Washbasin mixer (curve spout)   Weight   0 kg   Veight   0 kg     Code CB003C-00   Date of issue 16/01/2017   Chamfers not quoted   Finishing   Uishing   Uishing   Uishing                                                                                                                                                                                                                                                                                                                                                                                                                                                                                                                                                                                                                                                                                                                                                                                                                                                                                                                                                                                                                                                                                                                                                                                                                                                                                                                                                                                                                                                                                                                                                                                                                                                                                                                                                                                                                                                         | T T T T                                                | IDCI   |           |                           |              |         |     |
| N° REVIEW Date 1.2   Description Material Material   Washbasin mixer (curve spout) Weight<br>0 kg   Code CB003C-00 Date of issue 16/01/2017                                                                                                                                                                                                                                                                                                                                                                                                                                                                                                                                                                                                                                                                                                                                                                                                                                                                                                                                                                                                                                                                                                                                                                                                                                                                                                                                                                                                                                                                                                                                                                                                                                                                                                                                                                                                                                                                                                                                                                                    |                                                        |        |           |                           | Sheet 1 of 2 |         |     |
| Description Material   Washbasin mixer (curve spout) Weight<br>0 kg   Code CB003C-00 Date of issue 16/01/2017 Chamfers not quoted<br>0.5x45° Finishing<br>Image: Code CB003C-00                                                                                                                                                                                                                                                                                                                                                                                                                                                                                                                                                                                                                                                                                                                                                                                                                                                                                                                                                                                                                                                                                                                                                                                                                                                                                                                                                                                                                                                                                                                                                                                                                                                                                                                                                                                                                                                                                                                                                |                                                        |        |           |                           | Data         | Scale 1 | :2  |
| Washbasin mixer (curve spout)   Weight<br>0 kg     Code CB003C-00   Date of issue 16/01/2017                                                                                                                                                                                                                                                                                                                                                                                                                                                                                                                                                                                                                                                                                                                                                                                                                                                                                                                                                                                                                                                                                                                                                                                                                                                                                                                                                                                                                                                                                                                                                                                                                                                                                                                                                                                                                                                                                                                                                                                                                                   |                                                        |        |           |                           |              |         |     |
| Code CB003C-00 Date of issue 16/01/2017 Chamfers not quoted 0.5x45° Gradient Control of the finishing of the |                                                        |        |           |                           |              |         |     |
| Code CB003C-00 Date of issue 16/01/2017 Chamfers not quoted 0.5x45° Grinding Finishing Fini |                                                        |        |           |                           |              |         |     |
| Code <b>CB003C-00</b> Date of issue 16/01/2017 0.5x45°                                                                                                                                                                                                                                                                                                                                                                                                                                                                                                                                                                                                                                                                                                                                                                                                                                                                                                                                                                                                                                                                                                                                                                                                                                                                                                                                                                                                                                                                                                                                                                                                                                                                                                                                                                                                                                                                                                                                                                                                                                                                         |                                                        |        |           |                           |              |         |     |
| Italian Isatista an                                                                                                                                                                                                                                                                                                                                                                                                                                                                                                                                                                                                                                                                                                                                                                                                                                                                                                                                                                                                                                                                                                                                                                                                                                                                                                                                                                                                                                                                                                                                                                                                                                                                                                                                                                                                                                                                                                                                                                                                                                                                                                            | Code <b>CB003C-00</b> Date of issue 16/01/2017 0.5x45° |        |           |                           |              |         | Н   |
| his drawing is property reserved of Hotbath Srl.<br>Ithout express authorization, the copying, distribution and utilization of this document as well as the communication to others is prohibited                                                                                                                                                                                                                                                                                                                                                                                                                                                                                                                                                                                                                                                                                                                                                                                                                                                                                                                                                                                                                                                                                                                                                                                                                                                                                                                                                                                                                                                                                                                                                                                                                                                                                                                                                                                                                                                                                                                              |                                                        | omware |           |                           |              |         |     |