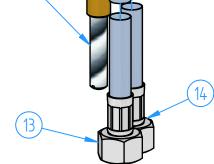

| U.5X45 <sup>-</sup> V Grinding Polishing GN                                                                                                                                                                                                                                                                                                                                                                                                                                                                                                                                                                                                                                                                                                                                                                                                                                                                                                                                                                                                                                                                                                                                                                                                                                                                                                                                                                                                                                                                                                                                                                                                                                                                                                                                                                                                                                                                                                                                                                                                                                                                                    |                                                        | -      |           |                           |              |         | _   |
|--------------------------------------------------------------------------------------------------------------------------------------------------------------------------------------------------------------------------------------------------------------------------------------------------------------------------------------------------------------------------------------------------------------------------------------------------------------------------------------------------------------------------------------------------------------------------------------------------------------------------------------------------------------------------------------------------------------------------------------------------------------------------------------------------------------------------------------------------------------------------------------------------------------------------------------------------------------------------------------------------------------------------------------------------------------------------------------------------------------------------------------------------------------------------------------------------------------------------------------------------------------------------------------------------------------------------------------------------------------------------------------------------------------------------------------------------------------------------------------------------------------------------------------------------------------------------------------------------------------------------------------------------------------------------------------------------------------------------------------------------------------------------------------------------------------------------------------------------------------------------------------------------------------------------------------------------------------------------------------------------------------------------------------------------------------------------------------------------------------------------------|--------------------------------------------------------|--------|-----------|---------------------------|--------------|---------|-----|
| 2   CB003-02   Dome   1     1   CB003-003   Handle   1     ID   Code   Description   Pcs     N°   REVIEW   Date   Scale   1:2     Description   Washbasin mixer (curve spout)   Material   Veight   0 kg     Code   CB003C-00   Date of issue 16/01/2017   Chamfers not quoted   Image: State of the spoul of the                                                                                                                                                                                                                                                                                                                                                                                                                                                                       | 4                                                      |        | CB003-001 | Cartridge ø35 (Open Type) |              |         | 1   |
| 1   CB003-003   Handle   1     ID   Code   Description   Pcs     N°   REVIEW   Date   Scale   1:2     Description   Washbasin mixer (curve spout)   Material   Weight<br>0 kg   Weight<br>0 kg   Weight<br>0 kg   Weight<br>0 kg   Weight<br>0 kg   Weight<br>0 kg   Image: Code CB003C-00   Date of issue 16/01/2017   Chamfers not quoted<br>0.5x45°   Image: Curve spout)   Image: Curve spout)<                                                                                                                                                                                                                                                                                                                                                                                                                                                                                                                                                                                                                                                                                                                                                                                                                                                                                                    | 3                                                      |        | CB003-09  | Locking nut               |              |         | 1   |
| ID<br>Number   Code   Description   Pcs     N°   REVIEW   Sheet   1 of 2     Description   Scale   1:2     Washbasin mixer (curve spout)   Material   Weight<br>0 kg   Use of issue 16/01/2017     Code CB003C-00   Date of issue 16/01/2017   Chamfers not quoted<br>0.5x45°   Image: State of the                                                                                                                                                                                                                                                                                                                                      | 2                                                      |        | CB003-02  | Dome                      |              |         | 1   |
| Number Sheet 1 of 2   N° REVIEW Date Scale 1:2   Description Material Washbasin mixer (curve spout) Material   Washbasin mixer (curve spout) Weight<br>0 kg 0 kg Finishing   Code CB003C-00 Date of issue 16/01/2017 Chamfers not quoted Image: Construction of the state of the stat                                                                                                                                                                                                                                                                                                                          | 1                                                      |        | CB003-003 | Handle                    |              |         | 1   |
| N°   REVIEW   Date   Sheet   1 of 2     N°   REVIEW   Date   Scale   1:2     Description   Material   Material   Image: Construction of the second                                                                                                                                                                                                                                           |                                                        |        | Code      | Description               |              |         | Pcs |
| N°   REVIEW   Date   Scale   1:2     Description   Material   Material   Veight   0 kg     Washbasin mixer (curve spout)   Weight   0 kg   Veight   0 kg     Code CB003C-00   Date of issue 16/01/2017   Chamfers not quoted   Finishing   Uishing   Uishing   Uishing                                                                                                                                                                                                                                                                                                                                                                                                                                                                                                                                                                                                                                                                                                                                                                                                                                                                                                                                                                                                                                                                                                                                                                                                                                                                                                                                                                                                                                                                                                                                                                                                                                                                                                                                                                                                                                                         | T T T T                                                | IDCI   |           |                           |              |         |     |
| N° REVIEW Date 1.2   Description Material Material   Washbasin mixer (curve spout) Weight<br>0 kg   Code CB003C-00 Date of issue 16/01/2017                                                                                                                                                                                                                                                                                                                                                                                                                                                                                                                                                                                                                                                                                                                                                                                                                                                                                                                                                                                                                                                                                                                                                                                                                                                                                                                                                                                                                                                                                                                                                                                                                                                                                                                                                                                                                                                                                                                                                                                    |                                                        |        |           |                           | Sheet 1 of 2 |         |     |
| Description Material   Washbasin mixer (curve spout) Weight<br>0 kg   Code CB003C-00 Date of issue 16/01/2017 Chamfers not quoted<br>0.5x45° Finishing<br>Image: Code CB003C-00                                                                                                                                                                                                                                                                                                                                                                                                                                                                                                                                                                                                                                                                                                                                                                                                                                                                                                                                                                                                                                                                                                                                                                                                                                                                                                                                                                                                                                                                                                                                                                                                                                                                                                                                                                                                                                                                                                                                                |                                                        |        |           |                           | Data         | Scale 1 | :2  |
| Washbasin mixer (curve spout)   Weight<br>0 kg     Code CB003C-00   Date of issue 16/01/2017                                                                                                                                                                                                                                                                                                                                                                                                                                                                                                                                                                                                                                                                                                                                                                                                                                                                                                                                                                                                                                                                                                                                                                                                                                                                                                                                                                                                                                                                                                                                                                                                                                                                                                                                                                                                                                                                                                                                                                                                                                   |                                                        |        |           |                           |              |         |     |
| Code CB003C-00 Date of issue 16/01/2017 Chamfers not quoted 0.5x45° Gradient Control of the finishing of the |                                                        |        |           |                           |              |         |     |
| Code CB003C-00 Date of issue 16/01/2017 Chamfers not quoted 0.5x45° Grinding Finishing Fini |                                                        |        |           |                           |              |         |     |
| Code <b>CB003C-00</b> Date of issue 16/01/2017 0.5x45°                                                                                                                                                                                                                                                                                                                                                                                                                                                                                                                                                                                                                                                                                                                                                                                                                                                                                                                                                                                                                                                                                                                                                                                                                                                                                                                                                                                                                                                                                                                                                                                                                                                                                                                                                                                                                                                                                                                                                                                                                                                                         |                                                        |        |           |                           |              |         |     |
| Italian Isatista an                                                                                                                                                                                                                                                                                                                                                                                                                                                                                                                                                                                                                                                                                                                                                                                                                                                                                                                                                                                                                                                                                                                                                                                                                                                                                                                                                                                                                                                                                                                                                                                                                                                                                                                                                                                                                                                                                                                                                                                                                                                                                                            | Code <b>CB003C-00</b> Date of issue 16/01/2017 0.5x45° |        |           |                           |              |         | Н   |
| his drawing is property reserved of Hotbath Srl.<br>Ithout express authorization, the copying, distribution and utilization of this document as well as the communication to others is prohibited                                                                                                                                                                                                                                                                                                                                                                                                                                                                                                                                                                                                                                                                                                                                                                                                                                                                                                                                                                                                                                                                                                                                                                                                                                                                                                                                                                                                                                                                                                                                                                                                                                                                                                                                                                                                                                                                                                                              |                                                        | omware |           |                           |              |         |     |