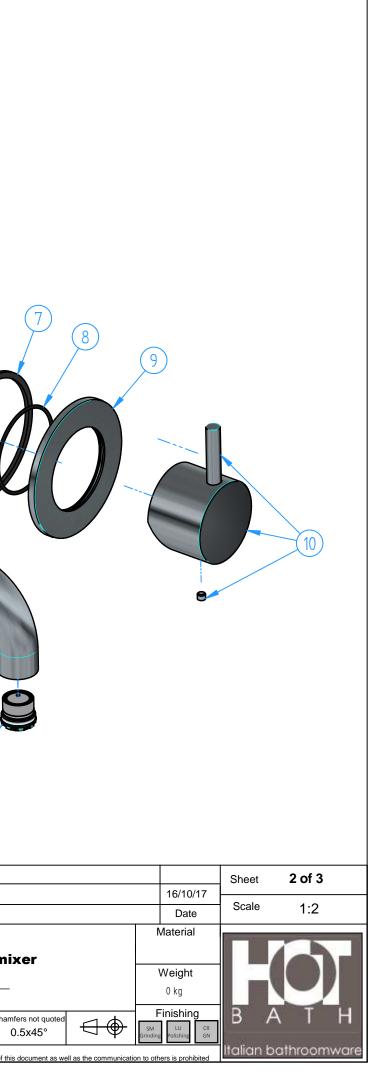

| 17        | CB006-09    | Protection cover                  | 1   |
|-----------|-------------|-----------------------------------|-----|
| 16        | BR005-16    | O.ring 15,60x1.78                 | 1   |
| 15        | CB006-04    | Male connector                    | 1   |
| 14        | B077-52     | O.Ring 12.42x1.78                 | 2   |
| 13        | CB005-15    | Round flange spout                | 1   |
| 12        | CB095-001   | Spout                             | 1   |
| 11        | CB003-002   | Aerator Cache` Coin slot (Neoperl | 1   |
| 10        | CB003-003   | Handle                            | 1   |
| 9         | CB005-14    | Round flange mixer                | 1   |
| 8         | CB031-04    | O.Ring 42x1.5                     | 1   |
| 7         | CB031-05 R1 | Gasket                            | 2   |
| 6         | CB006-08    | Protection cover                  | 1   |
| 5         | CB031-11    | External shaped ring nut          | 1   |
| 4         | CB003-09    | Locking nut                       | 1   |
| 3         | CB031-001   | Ceramic cartridge ø35             | 1   |
| 2         | CB031-10    | Cartridge cover                   | 1   |
| 1         | CB005-001   | Body mixer                        | 1   |
| ID Number | Code        | Description                       | Pcs |