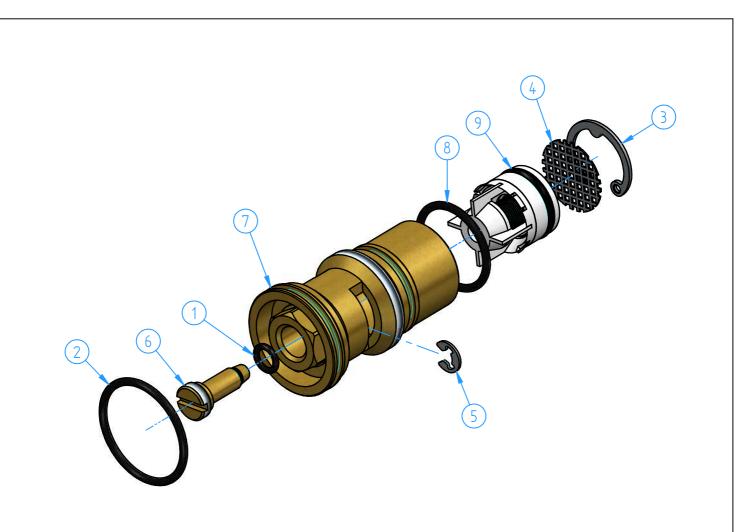

| •  | Chock value and filter |          |                          |                           | terial |       |      |     |  |
|----|------------------------|----------|--------------------------|---------------------------|--------|-------|------|-----|--|
| N° | I° REVIEW              |          |                          |                           | Date   | Scale | 1:   | 1   |  |
|    |                        |          |                          |                           |        | 0     |      |     |  |
|    |                        | •<br>•   | ·                        |                           |        | Sheet | 1 of | 1   |  |
|    | Number                 |          |                          |                           |        |       |      |     |  |
|    | ID                     | Code     | Description              |                           |        |       |      | Pcs |  |
|    | 1                      | B009-48  | O.ring                   |                           |        |       |      |     |  |
|    | 2                      | B009-49  | O.ring                   |                           |        |       |      | 1   |  |
|    | 3                      | B009-46  | Filter seger             |                           |        |       |      | 1   |  |
|    | 4                      | B009-45  | Filter                   | Filter                    |        |       |      |     |  |
|    | 5                      | B009-47  | Seger for screw regulat  | Seger for screw regulator |        |       |      |     |  |
|    | 6                      | B009-44  | Screw for regulation flo | Screw for regulation flow |        |       |      |     |  |
|    | 7                      | B009-43  | Check-valv/filter body   | Check-valv/filter body    |        |       |      |     |  |
|    | 8                      | B009-21  | O.ring                   |                           |        |       |      | 1   |  |
|    | 9                      | B009-009 | Check-valve              |                           |        |       |      |     |  |

| N° REVIEW |          |                                                    |                   |                                |                      |                | Date                  | Scale     | 1:1            |
|-----------|----------|----------------------------------------------------|-------------------|--------------------------------|----------------------|----------------|-----------------------|-----------|----------------|
| Descri    | ption    |                                                    |                   |                                |                      | Ň              | laterial              |           |                |
|           | Check    | -valve and                                         | d filter          |                                |                      |                | Veight<br>0 kg        |           | $(\mathbf{O})$ |
| Code      | B009-004 | Date of issue                                      | 20/04/2017        | Chamfers not quoted<br>0.5x45° | ${}$                 | SM<br>Grinding | LU CR<br>Polishing GN | В         | АТН            |
|           |          | rved of Hotbath Srl.<br>n, the copying, distributi | on and utilizatio | n of this document as well     | as the communication | on to othe     | ers is prohibited     | Italian t | bathroomware   |