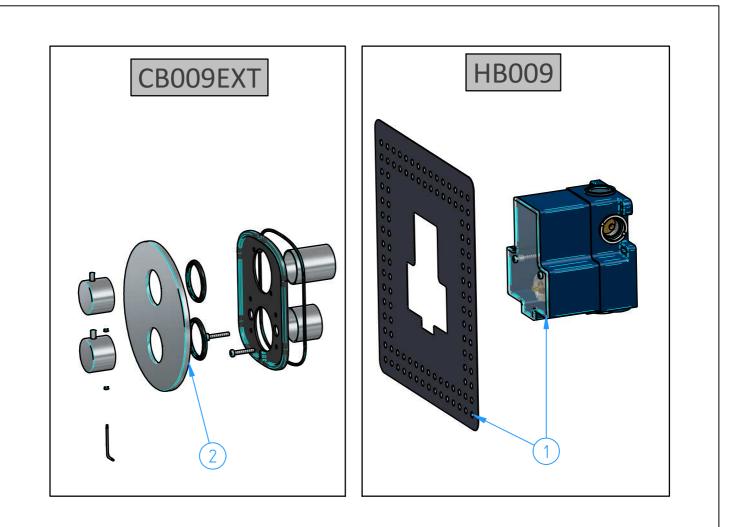

|                                                                                                                                                                                                     | 2                    | B009-001              | Trim parts for B009         |                                                |            |   |  |  |
|-----------------------------------------------------------------------------------------------------------------------------------------------------------------------------------------------------|----------------------|-----------------------|-----------------------------|------------------------------------------------|------------|---|--|--|
|                                                                                                                                                                                                     | 1                    | B009-002              | Concealed set for 009       |                                                | 1          |   |  |  |
|                                                                                                                                                                                                     | ID                   | Code                  | Description                 |                                                | Pcs        |   |  |  |
|                                                                                                                                                                                                     | Number               |                       |                             |                                                |            |   |  |  |
|                                                                                                                                                                                                     |                      |                       | 1                           |                                                | Sheet 1 of | 1 |  |  |
|                                                                                                                                                                                                     |                      |                       |                             |                                                |            | _ |  |  |
| N°                                                                                                                                                                                                  | REVIEW               | Scale 1:              | 5                           |                                                |            |   |  |  |
| Descrip                                                                                                                                                                                             | Description Material |                       |                             |                                                |            |   |  |  |
| Concealed thermomixer, with 2-ways diverter                                                                                                                                                         |                      |                       |                             |                                                |            |   |  |  |
|                                                                                                                                                                                                     | Weight               |                       |                             |                                                |            |   |  |  |
|                                                                                                                                                                                                     | 0 kg                 |                       |                             |                                                |            |   |  |  |
| Code C                                                                                                                                                                                              | <b>28009-00</b> Date | e of issue 21/04/2017 | Chamfers not quoted 0.5x45° | Finishing<br>SM LU CR<br>Grinding Polishing GN | BAI        | Н |  |  |
| This drawing is property reserved of Hotbath Srl.<br>Without express authorization, the copying, distribution and utilization of this document as well as the communication to others is prohibited |                      |                       |                             |                                                |            |   |  |  |

|                                            |                                                           |                                                                                                                                    |              |       |      | 3                                                |
|--------------------------------------------|-----------------------------------------------------------|------------------------------------------------------------------------------------------------------------------------------------|--------------|-------|------|--------------------------------------------------|
| 10                                         | B009-008                                                  | Handles kit                                                                                                                        |              |       |      |                                                  |
| 0                                          |                                                           |                                                                                                                                    |              |       |      | 1                                                |
| 9                                          | B009-007                                                  | Diverter handle                                                                                                                    |              |       |      | 1                                                |
| 8                                          | B009-006                                                  | Diverter handle<br>Thermostatic handle                                                                                             |              |       |      | 1                                                |
| 8<br>7                                     | B009-006<br>B009-32                                       | Diverter handle<br>Thermostatic handle<br>Screw M5x30                                                                              |              |       |      | 1<br>1<br>2                                      |
| 8                                          | B009-006<br>B009-32<br>B009-28                            | Diverter handle<br>Thermostatic handle<br>Screw M5x30<br>Flange                                                                    |              |       |      | 1                                                |
| 8<br>7<br>6                                | B009-006<br>B009-32                                       | Diverter handle<br>Thermostatic handle<br>Screw M5x30                                                                              |              |       |      | 1<br>1<br>2<br>1                                 |
| 8<br>7<br>6<br>5                           | B009-006<br>B009-32<br>B009-28<br>B009-29                 | Diverter handleThermostatic handleScrew M5x30FlangeSealing cover                                                                   | over         |       |      | 1<br>1<br>2<br>1<br>1                            |
| 8<br>7<br>6<br>5<br>4                      | B009-006<br>B009-32<br>B009-28<br>B009-29<br>B009-30      | Diverter handleThermostatic handleScrew M5x30FlangeSealing coverO.ring                                                             | over         |       |      | 1<br>1<br>2<br>1<br>1<br>1                       |
| 8<br>7<br>6<br>5<br>4<br>3                 | B009-006B009-32B009-28B009-29B009-30B009-26               | Diverter handleThermostatic handleScrew M5x30FlangeSealing coverO.ringThermostatic cartridge co                                    | over         |       |      | 1<br>1<br>2<br>1<br>1<br>1<br>1<br>1             |
| 8<br>7<br>6<br>5<br>4<br>3<br>2            | B009-006B009-32B009-28B009-29B009-30B009-26B009-27        | Diverter handleThermostatic handleScrew M5x30FlangeSealing coverO.ringThermostatic cartridge coCover for diverter/tap              | over         |       |      | 1<br>1<br>2<br>1<br>1<br>1<br>1<br>1<br>1<br>1   |
| 8<br>7<br>6<br>5<br>4<br>3<br>2<br>1<br>ID | B009-006B009-32B009-28B009-29B009-30B009-26B009-27B009-31 | Diverter handleThermostatic handleScrew M5x30FlangeSealing coverO.ringThermostatic cartridge coCover for diverter/tapFlange gasket | over         | Sheet | 1 of | 1<br>1<br>2<br>1<br>1<br>1<br>1<br>1<br>2<br>Pcs |
| 8<br>7<br>6<br>5<br>4<br>3<br>2<br>1<br>ID | B009-006B009-32B009-28B009-29B009-30B009-26B009-27B009-31 | Diverter handleThermostatic handleScrew M5x30FlangeSealing coverO.ringThermostatic cartridge coCover for diverter/tapFlange gasket | over<br>Dver | Sheet | 1 of | 1<br>1<br>2<br>1<br>1<br>1<br>1<br>2<br>Pcs<br>1 |

| 32     | B009-51  | Logo label                          | 1    |                                                                               |
|--------|----------|-------------------------------------|------|-------------------------------------------------------------------------------|
| 31     | B009-50  | Label for installation depth        | 3    |                                                                               |
| 30     | B009-14  | sealing insert red                  | 1    |                                                                               |
| 29     | B009-08  | Extension fot diverter              | 1    |                                                                               |
| 28     | B009-18  | Screw M4x55                         | 1    |                                                                               |
| 27     | B009-25  | Wall gasket                         | 1    |                                                                               |
| 24     | B009-13  | Sealing insert blue                 | 1    |                                                                               |
| 23     | B009-003 | Thermostatic cartridge              | 1    |                                                                               |
| 22     | B009-004 | Check-valve and filter              | 2    |                                                                               |
| 21     | B009-15  | Sealing plug                        | 1    |                                                                               |
| 20     | B009-01  | Thermostatic body                   | 1    |                                                                               |
| 19     | B009-11  | Stop ring                           | 1    |                                                                               |
| 18     | B009-06  | Locking nut thermostatic cartridge  | 1    |                                                                               |
| 17     | B009-03  | Plug                                | 2    |                                                                               |
| 16     | B009-02  | Diverter body                       | 1    |                                                                               |
| 15     | B009-005 | 2-Ways diverter cartridge           | 1    |                                                                               |
| 14     | B009-07  | Locking nut diverter cartridge      | 1    |                                                                               |
| 13     | B009-09  | Concealed box                       | 1    | (16) (4) (17)                                                                 |
| 12     | B009-19  | Screw M5x60                         | 2    |                                                                               |
| 11     | B009-10  | Cover for concealed box             | 1    |                                                                               |
| 10     | B009-17  | Screw M4x8                          | 4    |                                                                               |
| 9      | B009-12  | Sealing insert white                | 3    |                                                                               |
| 8      | B009-23  | O.ring                              | 6    |                                                                               |
| 7      | B009-22  | O.ring                              | 6    |                                                                               |
| 6      | B009-05  | Threaded fitting diverter           | 1    |                                                                               |
| 5      | B009-04  | Tthreaded fitting thermostatic body | 1    |                                                                               |
| 4      | B009-21  | O.ring                              | 4    |                                                                               |
| 3      | B009-20  | O.ring                              | 2    | 2                                                                             |
| 2      | B009-16  | Dowel M4x6                          | 3    |                                                                               |
| 1      | B009-24  | O.ring                              | 1    |                                                                               |
| ID     | Code     | Description                         | Pcs  |                                                                               |
| Number |          |                                     |      |                                                                               |
|        |          |                                     |      |                                                                               |
|        |          |                                     |      |                                                                               |
|        |          |                                     | 120  |                                                                               |
|        |          |                                     |      |                                                                               |
|        |          |                                     |      |                                                                               |
|        |          |                                     | (12) |                                                                               |
|        |          |                                     |      | (1)  (18)  (23)                                                               |
|        |          |                                     |      |                                                                               |
|        |          |                                     |      | N° REVIEW                                                                     |
|        |          |                                     |      | Description                                                                   |
|        |          |                                     |      | Concealed set for 009                                                         |
|        |          |                                     |      | Concealed set for 009                                                         |
|        |          |                                     |      |                                                                               |
|        |          |                                     |      | Code <b>B009-002</b> Date of issue 20/04/2017                                 |
|        |          |                                     |      | This drawing is property reserved of Hotbath Srl.                             |
|        |          |                                     |      | Without express authorization, the copying, distribution and utilization of t |