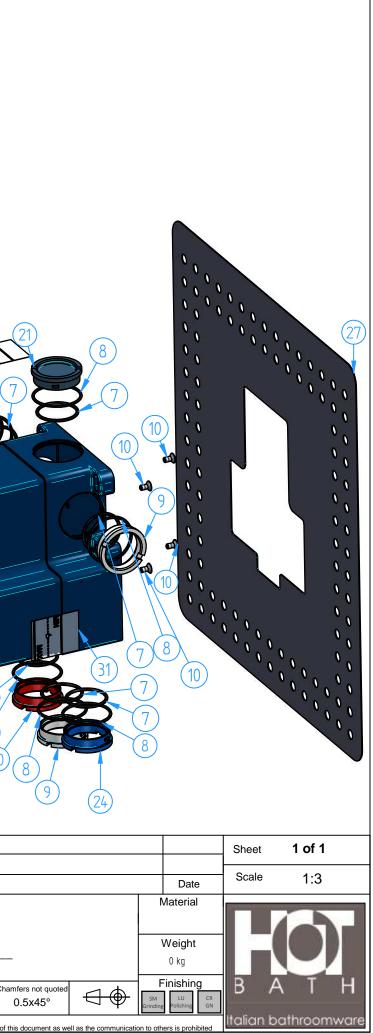

| 32     | B009-51  | Logo label                          | 1    |                                                                               |
|--------|----------|-------------------------------------|------|-------------------------------------------------------------------------------|
| 31     | B009-50  | Label for installation depth        | 3    |                                                                               |
| 30     | B009-14  | sealing insert red                  | 1    |                                                                               |
| 29     | B009-08  | Extension fot diverter              | 1    |                                                                               |
| 28     | B009-18  | Screw M4x55                         | 1    |                                                                               |
| 27     | B009-25  | Wall gasket                         | 1    |                                                                               |
| 24     | B009-13  | Sealing insert blue                 | 1    |                                                                               |
| 23     | B009-003 | Thermostatic cartridge              | 1    |                                                                               |
| 22     | B009-004 | Check-valve and filter              | 2    |                                                                               |
| 21     | B009-15  | Sealing plug                        | 1    |                                                                               |
| 20     | B009-01  | Thermostatic body                   | 1    |                                                                               |
| 19     | B009-11  | Stop ring                           | 1    |                                                                               |
| 18     | B009-06  | Locking nut thermostatic cartridge  | 1    |                                                                               |
| 17     | B009-03  | Plug                                | 2    |                                                                               |
| 16     | B009-02  | Diverter body                       | 1    |                                                                               |
| 15     | B009-005 | 2-Ways diverter cartridge           | 1    |                                                                               |
| 14     | B009-07  | Locking nut diverter cartridge      | 1    |                                                                               |
| 13     | B009-09  | Concealed box                       | 1    | (16) (4) (17)                                                                 |
| 12     | B009-19  | Screw M5x60                         | 2    |                                                                               |
| 11     | B009-10  | Cover for concealed box             | 1    |                                                                               |
| 10     | B009-17  | Screw M4x8                          | 4    |                                                                               |
| 9      | B009-12  | Sealing insert white                | 3    |                                                                               |
| 8      | B009-23  | O.ring                              | 6    |                                                                               |
| 7      | B009-22  | O.ring                              | 6    |                                                                               |
| 6      | B009-05  | Threaded fitting diverter           | 1    |                                                                               |
| 5      | B009-04  | Tthreaded fitting thermostatic body | 1    |                                                                               |
| 4      | B009-21  | O.ring                              | 4    |                                                                               |
| 3      | B009-20  | O.ring                              | 2    | 2                                                                             |
| 2      | B009-16  | Dowel M4x6                          | 3    |                                                                               |
| 1      | B009-24  | O.ring                              | 1    |                                                                               |
| ID     | Code     | Description                         | Pcs  |                                                                               |
| Number |          |                                     |      |                                                                               |
|        |          |                                     |      |                                                                               |
|        |          |                                     |      |                                                                               |
|        |          |                                     | 120  |                                                                               |
|        |          |                                     |      |                                                                               |
|        |          |                                     |      |                                                                               |
|        |          |                                     | (12) |                                                                               |
|        |          |                                     |      | (1)  (18)  (23)                                                               |
|        |          |                                     |      |                                                                               |
|        |          |                                     |      | N° REVIEW                                                                     |
|        |          |                                     |      | Description                                                                   |
|        |          |                                     |      | Concealed set for 009                                                         |
|        |          |                                     |      | Concealed set for 009                                                         |
|        |          |                                     |      |                                                                               |
|        |          |                                     |      | Code <b>B009-002</b> Date of issue 20/04/2017                                 |
|        |          |                                     |      | This drawing is property reserved of Hotbath Srl.                             |
|        |          |                                     |      | Without express authorization, the copying, distribution and utilization of t |