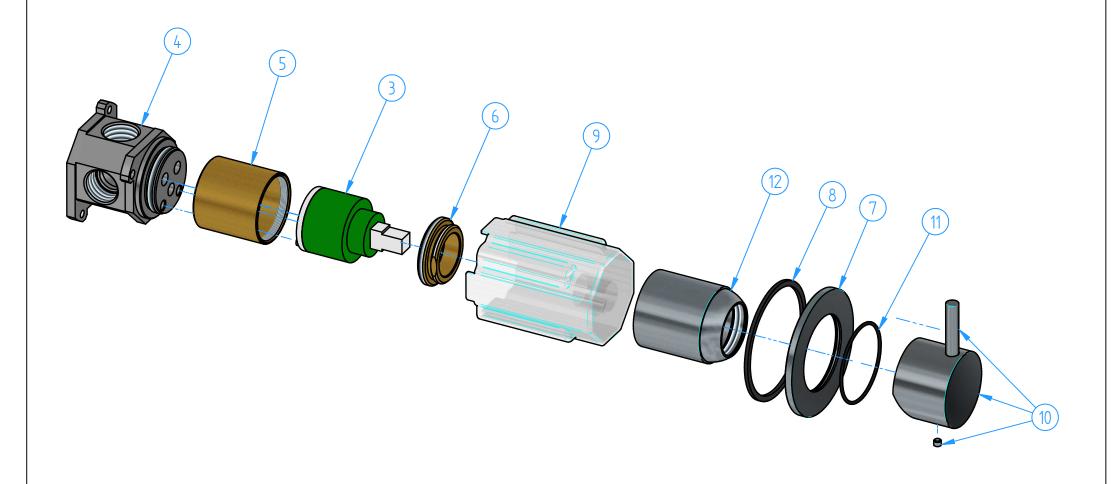

| CB031-11<br>CB031-04 | External shaped ring nut                                                             | 1                                                                                                                                                                                     |
|----------------------|--------------------------------------------------------------------------------------|---------------------------------------------------------------------------------------------------------------------------------------------------------------------------------------|
| CB031-04             |                                                                                      |                                                                                                                                                                                       |
| 0000101              | O.Ring 42x1.5                                                                        | 1                                                                                                                                                                                     |
| CB031-001            | Handle                                                                               | 1                                                                                                                                                                                     |
| CB006-08             | Protection cover                                                                     | 1                                                                                                                                                                                     |
| CB031-05             | Gasket                                                                               | 1                                                                                                                                                                                     |
| CB005-14             | Round flange mixer                                                                   | 1                                                                                                                                                                                     |
| CB003-09             | Locking nut                                                                          | 1                                                                                                                                                                                     |
| CB031-10             | Cartridge cover                                                                      | 1                                                                                                                                                                                     |
| CB031-01 R1          | Concealed shower body                                                                | 1                                                                                                                                                                                     |
| BR005-001            | Ceramic cartridge ø35                                                                | 1                                                                                                                                                                                     |
| Code                 | Description                                                                          | Pcs                                                                                                                                                                                   |
|                      | CB006-08<br>CB031-05<br>CB005-14<br>CB003-09<br>CB031-10<br>CB031-01 R1<br>BR005-001 | CB006-08 Protection cover CB031-05 Gasket CB005-14 Round flange mixer CB003-09 Locking nut CB031-10 Cartridge cover CB031-01 R1 Concealed shower body BR005-001 Ceramic cartridge ø35 |