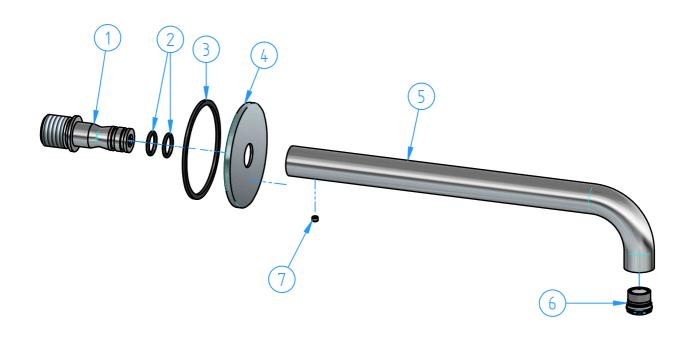

| 7         | CB095-04  | Spout screw                                      | 1   |  |  |
|-----------|-----------|--------------------------------------------------|-----|--|--|
| 6         | CB003-002 | Aerator Cache` Coin slot (Neoperl 44.3232.45000) |     |  |  |
| 5         | CB095-08  | Spout 25 cm                                      | 1   |  |  |
| 4         | CB005-17  | Spout flange                                     | 1   |  |  |
| 3         | CB031-05  | Gasket                                           | 1   |  |  |
| 2         | BR077-52  | O.Ring 12.42x1.78                                | 2   |  |  |
| 1         | CB095-03  | Male connector                                   | 1   |  |  |
| ID Number | Code      | Description                                      | Pcs |  |  |