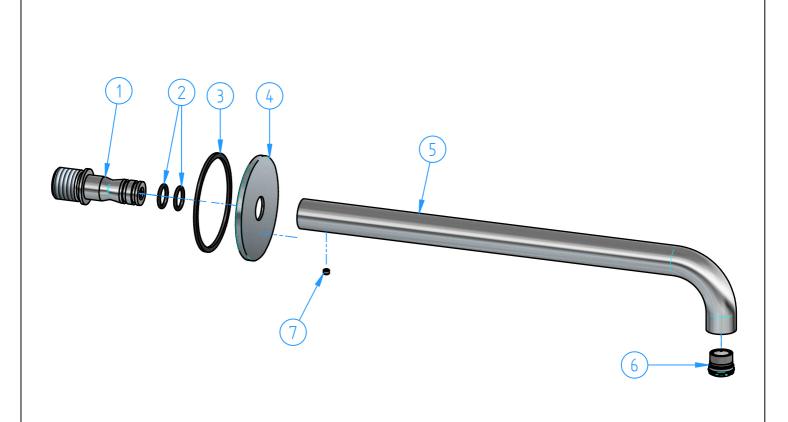

| 7         | CB095-04  | Spout screw                                      | 1   |  |
|-----------|-----------|--------------------------------------------------|-----|--|
| 6         | CB003-002 | Aerator Cache` Coin slot (Neoperl 44.3232.45000) |     |  |
| 5         | CB095-08  | Spout 30 cm                                      |     |  |
| 4         | CB005-17  | Spout flange                                     |     |  |
| 3         | CB031-05  | Gasket                                           |     |  |
| 2         | BR077-52  | O.Ring 12.42x1.78                                |     |  |
| 1         | CB095-03  | Male connector                                   | 1   |  |
| ID Number | Code      | Description                                      | Pcs |  |