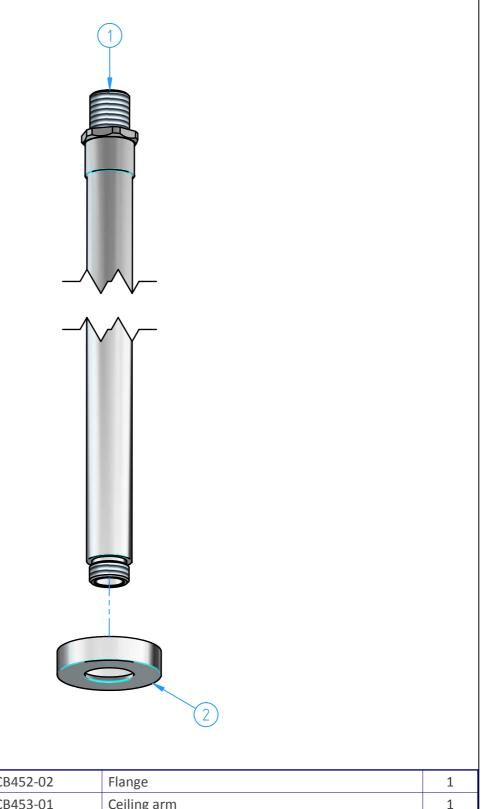

|                                                                | 2 CB452-02 Flange |                                                                                               |  |  |      |          |      | 1      |
|----------------------------------------------------------------|-------------------|-----------------------------------------------------------------------------------------------|--|--|------|----------|------|--------|
|                                                                | 1                 | ID Code Description                                                                           |  |  |      |          |      | 1      |
|                                                                |                   |                                                                                               |  |  |      |          |      | Pcs    |
|                                                                | Number            |                                                                                               |  |  |      |          |      |        |
|                                                                |                   |                                                                                               |  |  |      | Sheet    | 1 of | 2      |
|                                                                | N° REVIEV         | REVIEW                                                                                        |  |  | Date | Scale 1: |      | 2      |
| Description Material                                           |                   |                                                                                               |  |  |      |          |      |        |
| Ceiling support for showerhead, length 45 cm<br>Weight<br>0 kg |                   |                                                                                               |  |  |      |          |      |        |
|                                                                |                   | B453-00 Date of issue 11/10/2017 Chaines not quoted 0.5x45° Image: Chaines not quoted 0.5x45° |  |  |      | B A      |      | н      |
| This drawing is property reserved of Hotbath Srl.              |                   |                                                                                               |  |  |      |          |      | omware |