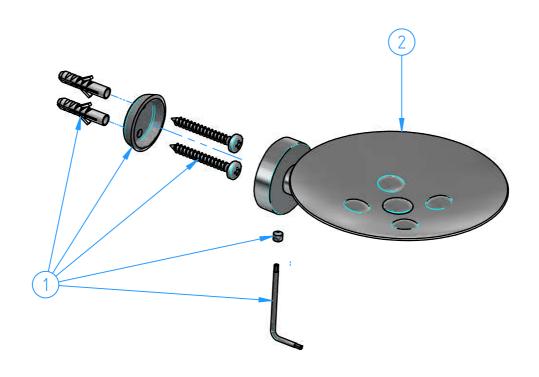

| 2            | CBA02-001 | Set for wall-mounted soap holder | 1   |
|--------------|-----------|----------------------------------|-----|
| 1            | CBA01-001 | Kit for installation             | 1   |
| ID<br>Number | Code      | Description                      | Pcs |