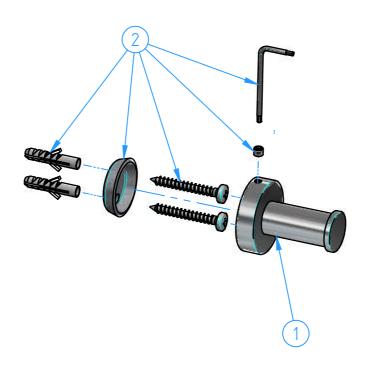

| 2            | CBA01-001 | Kit for installation | 1   |
|--------------|-----------|----------------------|-----|
| 1            | CBA03-001 | Set for robe hook    | 1   |
| ID<br>Number | Code      | Description          | Pcs |

|             |        |            |        | Sheet | 1 of 2 |
|-------------|--------|------------|--------|-------|--------|
| N°          | REVIEW |            | Date   | Scale | 1:2    |
| Description |        | Material   |        |       |        |
| Robe hook   |        | <b>—</b> , | Weight |       |        |

0 kg Finishing Chamfers not quoted Code *CBA03-00* Date of issue 31/05/2017 0.5x45° Italian bathroomware

This drawing is property reserved of Hotbath Srl.

Without express authorization, the copying, distribution and utilization of this document as well as the communication to others is prohibited.