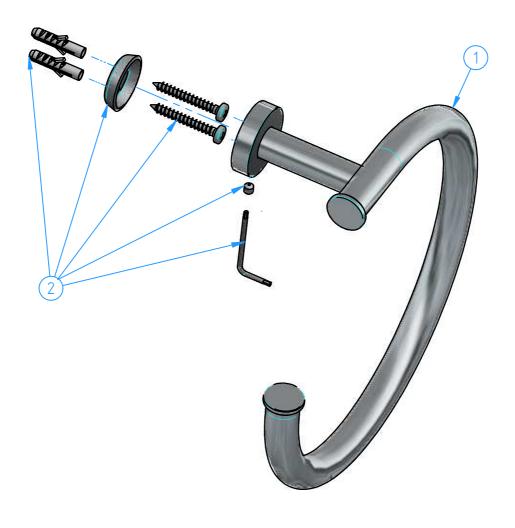

| 2            | CBA01-001 | Kit for installation      | 1   |
|--------------|-----------|---------------------------|-----|
| 1            | CBA08-001 | Set for ring towel holder | 1   |
| ID<br>Number | Code      | Description               | Pcs |