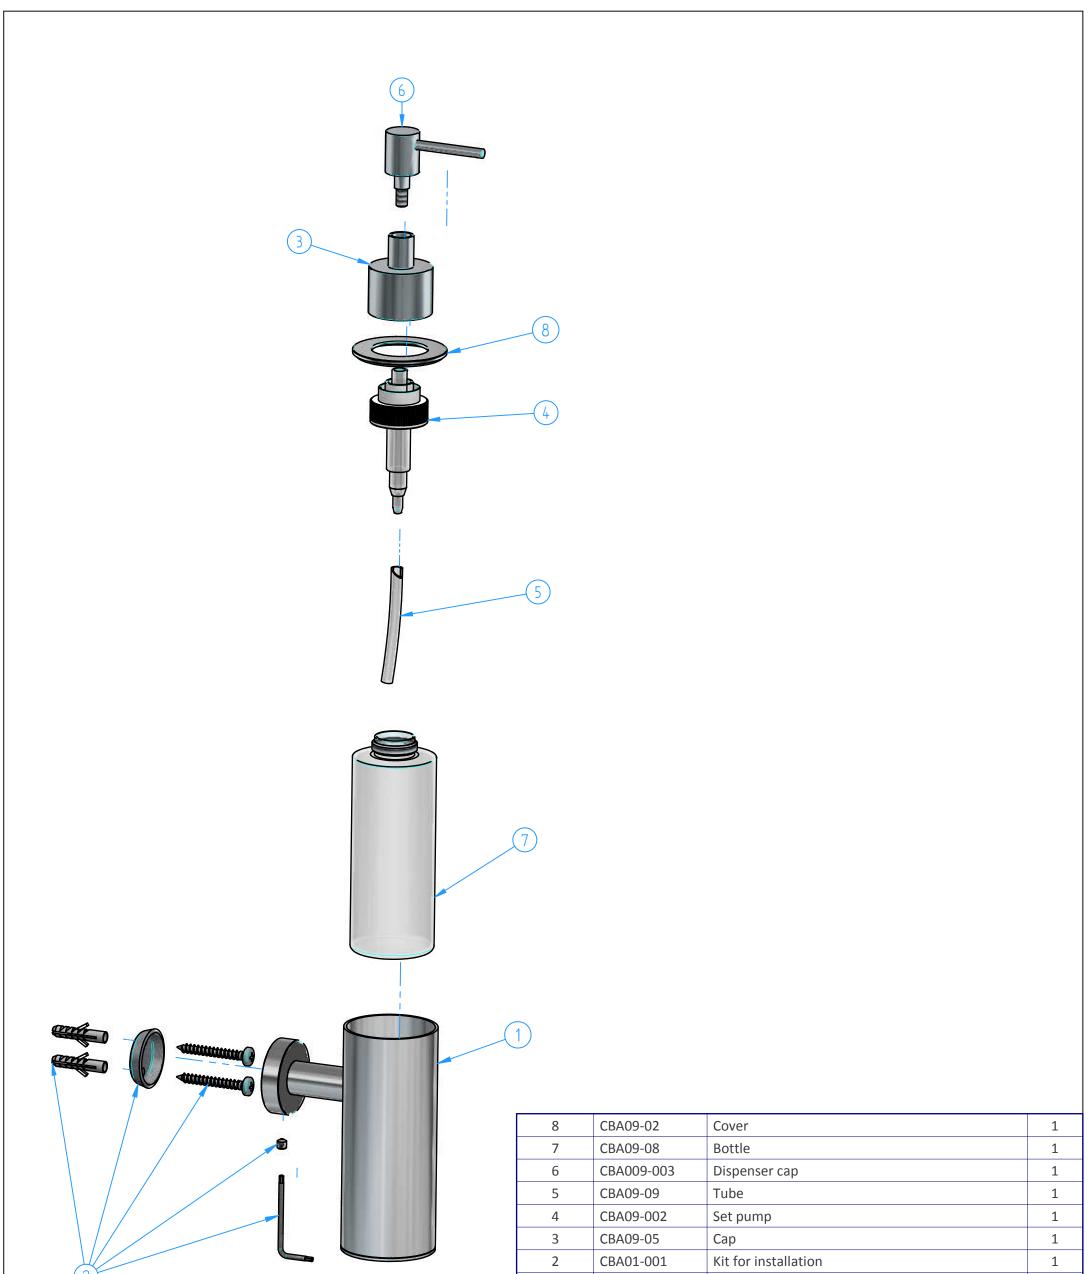

|                                                                                                                                                                                                     | 5                                |           | CBA09-09     | Tube                           |  |                                                |          | 1    |        |
|-----------------------------------------------------------------------------------------------------------------------------------------------------------------------------------------------------|----------------------------------|-----------|--------------|--------------------------------|--|------------------------------------------------|----------|------|--------|
|                                                                                                                                                                                                     |                                  | 4         | CBA09-002    | Set pump                       |  |                                                |          |      | 1      |
|                                                                                                                                                                                                     |                                  | 3         | CBA09-05     | Сар                            |  |                                                |          | 1    |        |
|                                                                                                                                                                                                     | 2 CBA01-001 Kit for installation |           |              |                                |  |                                                |          |      | 1      |
|                                                                                                                                                                                                     |                                  | 1         | CBA09-001    | Set for wall-mounted dispenser |  |                                                |          |      | 1      |
|                                                                                                                                                                                                     | -                                | D<br>mber | Code         | Description                    |  |                                                |          |      | Pcs    |
|                                                                                                                                                                                                     | INGI                             | noci      |              |                                |  |                                                |          |      |        |
|                                                                                                                                                                                                     |                                  |           |              |                                |  |                                                | Sheet    | 1 of | 2      |
|                                                                                                                                                                                                     | N°                               | REVIEW    |              |                                |  | Date                                           | Scale 1: |      | 2      |
| Description                                                                                                                                                                                         |                                  |           |              |                                |  | Naterial                                       |          |      |        |
| Wall-mounted soap dispenser Weigh                                                                                                                                                                   |                                  |           |              |                                |  |                                                |          |      |        |
|                                                                                                                                                                                                     |                                  | 409-00    | 0.5x45 ~ ~ ~ |                                |  | Finishing<br>SM LU CR<br>Grinding Polishing GN |          |      | H      |
| This drawing is property reserved of Hotbath Srl.<br>Without express authorization, the copying, distribution and utilization of this document as well as the communication to others is prohibited |                                  |           |              |                                |  |                                                |          |      | omware |