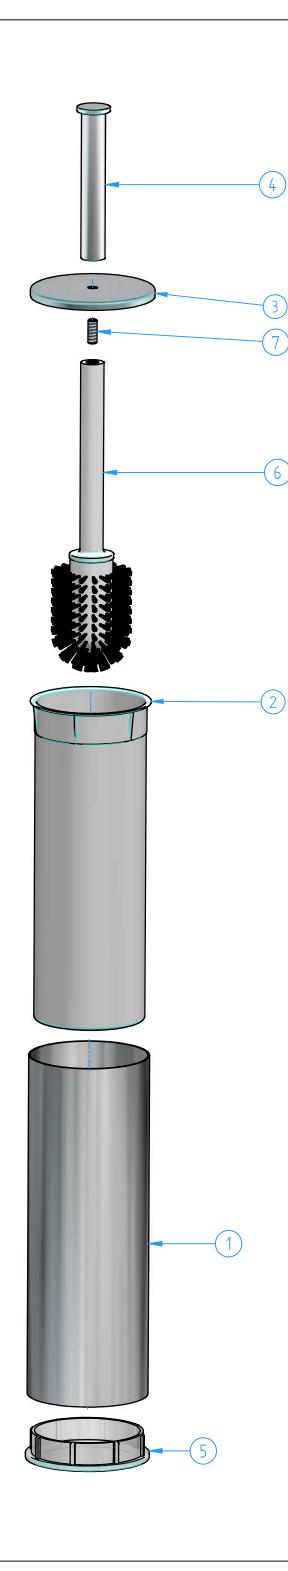

| 6 CBA11-04 Brush              | 1   |
|-------------------------------|-----|
|                               |     |
| 5 CBA11-07 Plastic plug       | 1   |
| 4 CBA11-002 Handle            | 1   |
| 3 CBA11-03 Cover              | 1   |
| 2 CBA11-06 Plastic cup        | 1   |
| 1 CBA12-01 External container | 1   |
| ID Code Description Number    | Pcs |