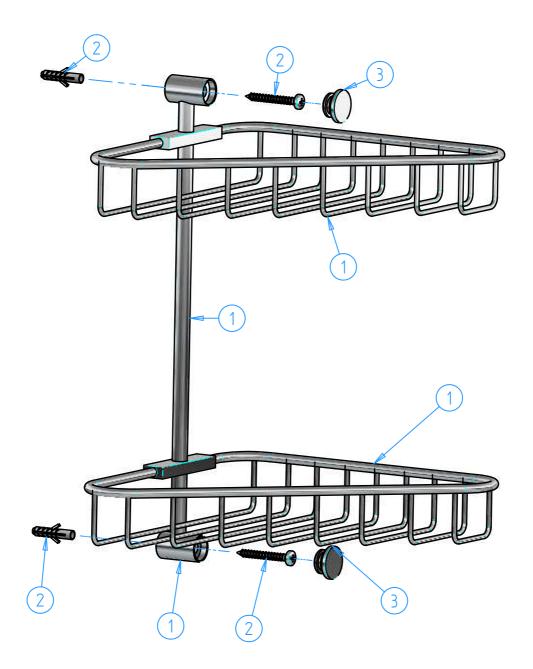

| 3            | CBA03-02  | Plug                 | 2   |
|--------------|-----------|----------------------|-----|
| 2            | CBA14-003 | Kit for installation | 1   |
| 1            | CBA14-002 |                      | 1   |
| ID<br>Number | Code      | Description          | Pcs |

**Double corner grid** Weight 0 kg Finishing Chamfers not quoted Code *CBA14-00* Date of issue 22/03/2018 0.5x45° Italian bathroomware

This drawing is property reserved of Hotbath Srl.

Without express authorization, the copying, distribution and utilization of this document as well as the communication to others is prohibited.