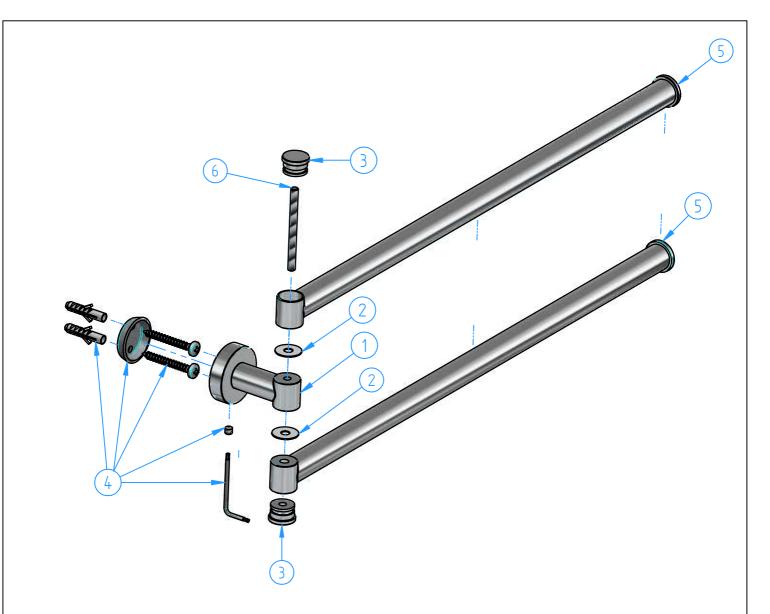

| Description Double swing arm towel rail |                                |           |                              |                      | Naterial |       |        |
|-----------------------------------------|--------------------------------|-----------|------------------------------|----------------------|----------|-------|--------|
| N°                                      | REVIEW                         | /         |                              |                      | Date     | Scale |        |
|                                         |                                |           |                              |                      |          |       | 1 of 2 |
| Nu                                      | umber                          |           |                              |                      |          | 1     |        |
|                                         | ID                             | Code      | Description                  |                      |          |       | Pcs    |
|                                         | 1                              | CBA15-001 | Set for support double swing |                      |          |       | 1      |
|                                         | 2 CBA15-05 Washer              |           |                              |                      |          |       | 2      |
|                                         | 3 CBA15-06 Plug                |           |                              |                      |          |       | 2      |
|                                         | 4                              | CBA01-001 | Kit for installation         | Kit for installation |          |       |        |
|                                         | 5 CBA15-002 Swing arm towel ra |           |                              |                      |          |       | 2      |
|                                         | 6                              | CBA15-07  | Dowel                        |                      |          |       | 1      |