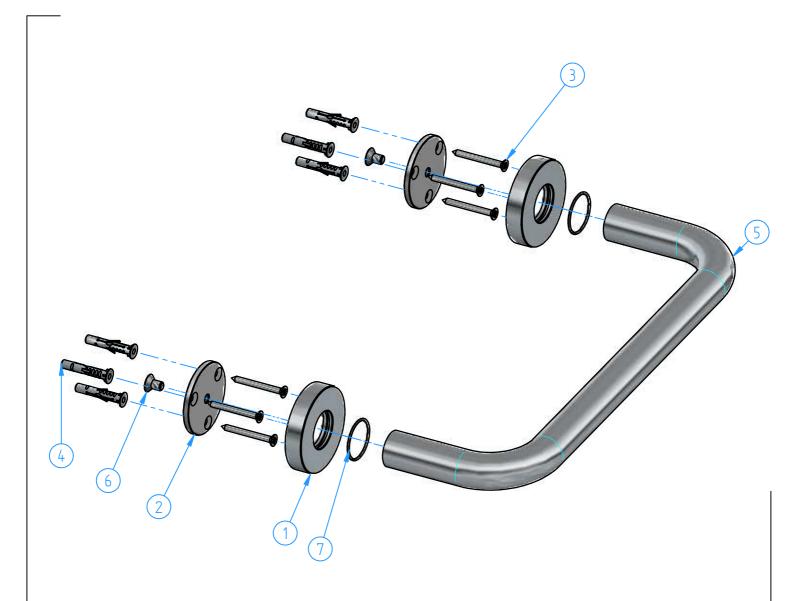

|                                               | 7 CBA16-07 O.Ring                              |                        |                             |                |                    |           |      | 2   |  |
|-----------------------------------------------|------------------------------------------------|------------------------|-----------------------------|----------------|--------------------|-----------|------|-----|--|
|                                               | 6                                              | 6 CBA16-06 Screw M6x10 |                             |                |                    |           |      | 2   |  |
|                                               | 5                                              | CBA16-001              | Bar<br>Anchor ø6            |                |                    |           |      | 1   |  |
|                                               | 4                                              | CBA16-05               |                             |                |                    |           |      | 6   |  |
|                                               | 3                                              | CBA13-09 Screw         |                             |                |                    |           |      | 6   |  |
|                                               | 2 CBA16-04 Flange                              |                        |                             |                |                    |           |      | 2   |  |
|                                               | 1                                              | 1 CBA16-03 Wall flange |                             |                |                    |           |      | 2   |  |
|                                               | ID<br>Number                                   |                        |                             |                |                    |           |      | Pcs |  |
|                                               |                                                |                        |                             |                |                    |           |      |     |  |
|                                               |                                                |                        |                             |                |                    | Sheet     | 1 of | 2   |  |
| N° REVIEW                                     |                                                |                        |                             |                | Date               | Scale 1:4 |      | 4   |  |
| Description Material                          |                                                |                        |                             |                |                    |           |      |     |  |
| Safety grip                                   |                                                |                        |                             |                | Weight<br>0 kg     |           |      |     |  |
| Code <i>CBA16-00</i> Date of issue 30/05/2017 |                                                |                        | Chamfers not quoted 0.5x45° | SM<br>Grinding | LU<br>Polishing GN | BA.       |      | Н   |  |
|                                               | is drawing is property reserved of Hotbath St. |                        |                             |                |                    |           |      |     |  |