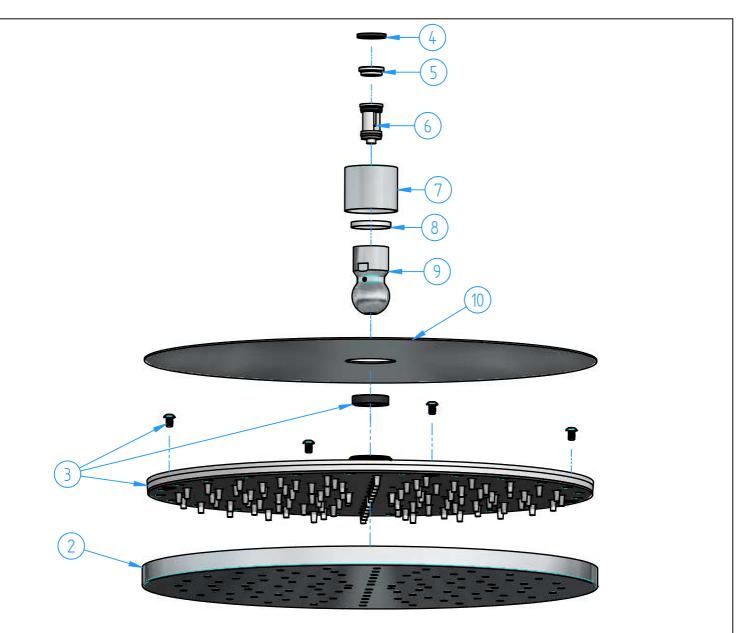

| ption Showerhead ø 300 mm |              |          |                      | Weight                      |       | <b>6</b> ]1 |
|---------------------------|--------------|----------|----------------------|-----------------------------|-------|-------------|
|                           |              |          |                      | Vaterial                    |       |             |
| REVIEW                    |              | Date     | Scale                | 1:4                         |       |             |
|                           |              |          |                      |                             | Sheet | 1 of 2      |
|                           | Number       |          |                      | 1                           |       |             |
|                           | ID<br>Number | Code     | Description          |                             |       | Pcs         |
|                           | 2            | M106-01  |                      | erhead bo                   | ody   | 1           |
| 3                         |              | M106-001 | Showerhead cartridge |                             |       | 1           |
|                           | 4            | M100-10  | Washer               |                             |       | 1           |
|                           | 5            | M100-003 | Flow limiter         |                             |       | 1           |
|                           | 6            | M100-002 | Eco-A                | Eco-Air device              |       |             |
|                           | 7            | M106-03  | Spher                | Spherical joint locking nut |       |             |
|                           | 8            | M100-11  | Teflon ring          |                             |       | 1           |
|                           | 9            | M100-05  | Spherical connection |                             |       | 1           |
|                           | 10           | M106-02  | Cover                |                             |       | 1           |