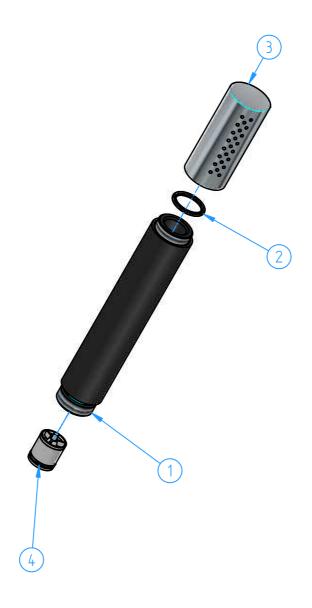

| 4            | M352-001 | Check valve - flow regulator | 1   |
|--------------|----------|------------------------------|-----|
| 3            | M352-02  | Handshower diffusor          | 1   |
| 2            | M352-03  | O.ring                       | 1   |
| 1            | M352-01  | POM shower handle            | 1   |
| ID<br>Number | Code     | Description                  | Pcs |