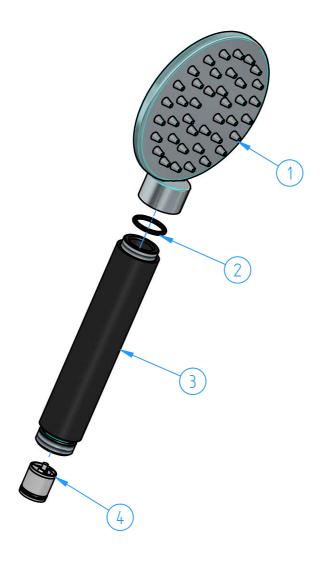

| 4            | M352-001 | Check valve - flow regulator         |     |  |
|--------------|----------|--------------------------------------|-----|--|
| 3            | M352-01  | POM shower handle                    |     |  |
| 2            | M352-03  | O.ring                               |     |  |
| 1            | M353-002 | Handshower diffusor ø90 with nozzles | 1   |  |
| ID<br>Number | Code     | Description                          | Pcs |  |