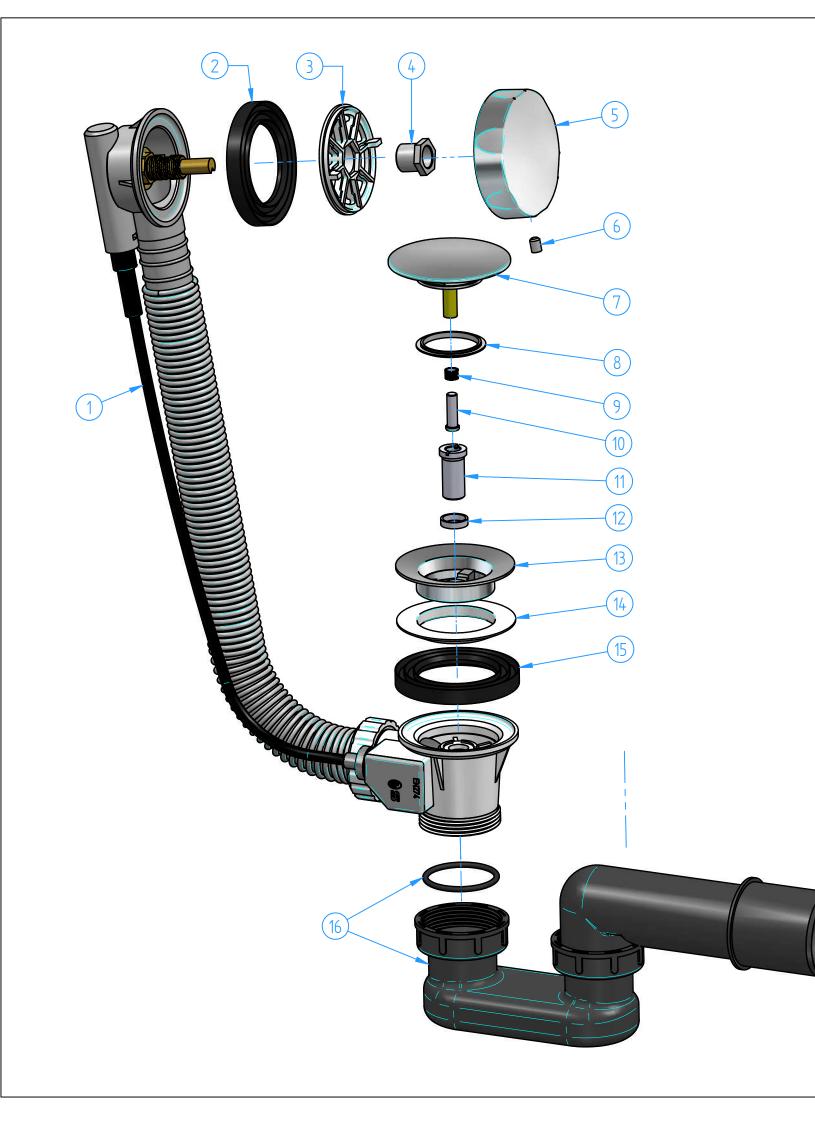

| Descriptio              |          | p-up \ | waste, with overflow | Weight |       | 6    |               |  |
|-------------------------|----------|--------|----------------------|--------|-------|------|---------------|--|
| N°                      |          |        |                      |        | Scale | 1:   | 1:4           |  |
|                         |          |        |                      |        | Sheet | 1 of | 2             |  |
| ID Num                  | ber Code |        | Description          |        |       |      | Pcs           |  |
| 1                       | P032-0   | 01     | Bathtub waste body   |        |       | 1    |               |  |
| 2                       | P032-0   | )4     | Overflow gasket      |        |       | 1    |               |  |
| 3                       | P032-0   | )2     | Overflow grid        |        |       |      | 1             |  |
| 4                       | P032-0   | )3     | Locknut              |        |       |      | 1             |  |
| 5 P032-01               |          |        | Handle               |        |       |      | 1             |  |
| 6 P032-05               |          |        | Handle grub screw    |        |       |      | 1             |  |
| 8 P032-09<br>7 P032-002 |          |        | Drain plug           |        |       |      | 1             |  |
| 9 P032-16<br>8 P032-09  |          |        | Locknut<br>Plug seal |        |       |      | <u>1</u><br>1 |  |
| 10 P032-15              |          |        | Plug screw           |        |       |      | 1             |  |
| 11 P032-10              |          | -      | Drainage grid screw  |        |       |      | 1             |  |
| 12 P032-11              |          |        | Brass washer         |        |       |      | 1             |  |
| 13 P032-12              |          | .2     | Drainage grid        |        |       |      | 1             |  |
| 14 P032-13              |          | .3     | Rubber lower gasket  |        |       |      | 1             |  |
| 15 P032-14              |          | .4     | Rubber upper gasket  |        |       |      | 1             |  |
| 16                      | P032-0   | 03     | Trap Body            |        |       |      | 1             |  |