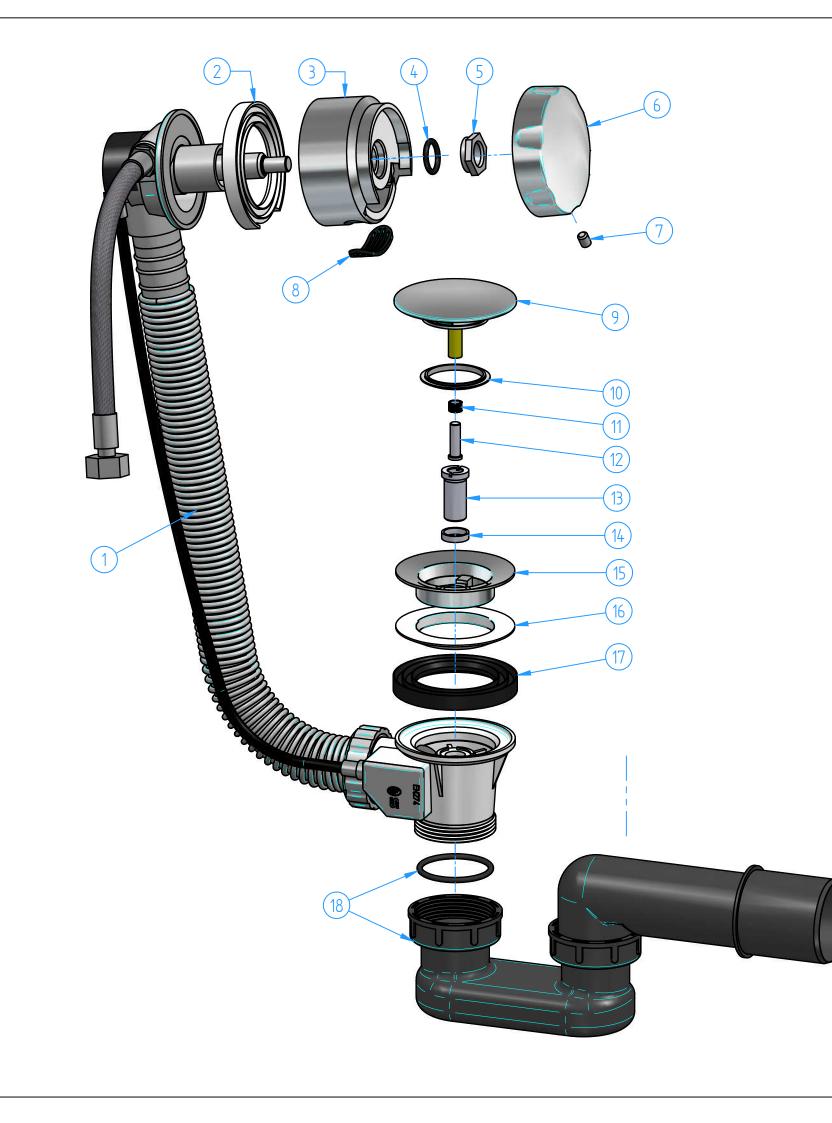

| 18        | P032-003 | Trap Body            |           | 1    |  |
|-----------|----------|----------------------|-----------|------|--|
| 17        | P032-14  | Rubber upper gasket  |           |      |  |
| 16        | P032-13  | Rubber lower gasket  |           |      |  |
| 15        | P032-12  | Drainage grid        |           |      |  |
| 14        | P032-11  | Brass washer         |           |      |  |
| 13        | P032-10  | Drainage grid screw  |           |      |  |
| 12        | P032-15  | Plug screw           |           |      |  |
| 11        | P032-16  | Locknut              |           |      |  |
| 10        | P032-09  | Plug seal            |           |      |  |
| 9         | P032-002 | Drain plug           |           |      |  |
| 8         | P033-03  | Straightener         |           |      |  |
| 7         | P032-05  | Handle grub screw    |           |      |  |
| 6         | P033-01  | Handle               |           |      |  |
| 5         | P033-04  | Locknut              |           |      |  |
| 4         | P033-05  | O.ring 15,54x2,62    |           |      |  |
| 3         | P033-02  | Water outlet body    |           |      |  |
| 2         | P033-06  | Gasket               |           |      |  |
| 1         | P033-001 | Bathtub pop-up waste |           |      |  |
| ID Number | Code     | Description          |           | Pcs  |  |
|           |          |                      | Sheet 1 c | of 2 |  |
|           |          |                      | Casla     |      |  |

N° Description

## Bathub pop-up waste with spout, with overflow

REVIEW

|                                                                |               |                   | -       |
|----------------------------------------------------------------|---------------|-------------------|---------|
| Code <b><i>P033-00</i></b>                                     | Date of issue | 12/07/2017        | Cha     |
| This drawing is property rese<br>Without express authorization |               | on and utilizatio | n of th |