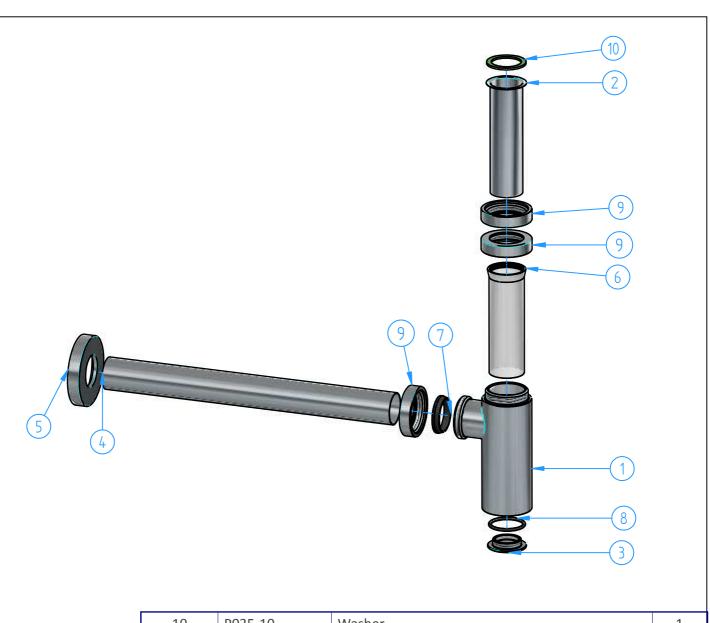

| 10           | P035-10 | Washer                      | 1   |
|--------------|---------|-----------------------------|-----|
| 9            | P035-06 | 1"1/4 Nut                   | 3   |
| 8            | P035-09 | O.ring                      | 1   |
| 7            | P035-08 | Washer for horizzontal pipe | 1   |
| 6            | P035-07 | Plastic pipe                | 1   |
| 5            | P035-05 | Wall flange                 | 1   |
| 4            | P035-04 | Horizzontal pipe            | 1   |
| 3            | P035-03 | Plug                        | 1   |
| 2            | P035-02 | Vertical pipe               | 1   |
| 1            | P035-01 | Trap body                   | 1   |
| ID<br>Number | Code    | Description                 | Pcs |