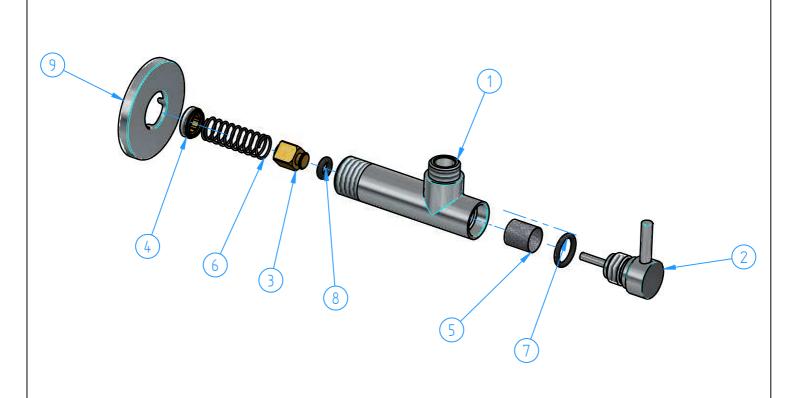

| 9            | P2002-08  | Wall flange        | 1   |
|--------------|-----------|--------------------|-----|
| 8            | P2002-07  | O.ring for shutter | 1   |
| 7            | P2002-06  | O.ring for handle  | 1   |
| 6            | P2002-05  | Spring             | 1   |
| 5            | P2002-04  | Filter             | 1   |
| 4            | P2002-03  | Nut                | 1   |
| 3            | P2002-02  | Shutter            | 1   |
| 2            | P2002-001 | Handle             | 1   |
| 1            | P2002-01  | Body               | 1   |
| ID<br>Number | Code      | Description        | Pcs |