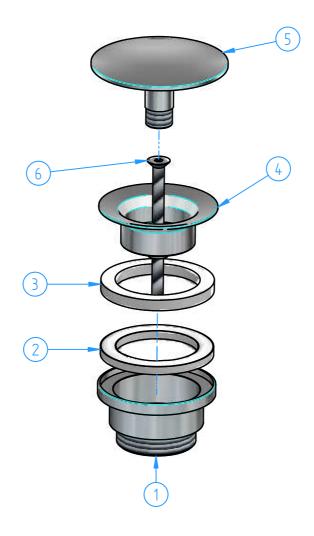

| 6       | P710-06                         | 6 Screw M6x60 |     |  |  |  |
|---------|---------------------------------|---------------|-----|--|--|--|
| 5       | P708-01                         | Free-flow cap | 1   |  |  |  |
| 4       | P710-04                         | Waste         | 1   |  |  |  |
| 3       | 3 P710-03 Washer for waste      |               |     |  |  |  |
| 2       | 2 P710-02 Washer for waste body |               |     |  |  |  |
| 1       | 1 P710-01 Waste body            |               |     |  |  |  |
| ID Code |                                 | Description   | Pcs |  |  |  |
| Numb    | per                             |               |     |  |  |  |
|         |                                 |               |     |  |  |  |