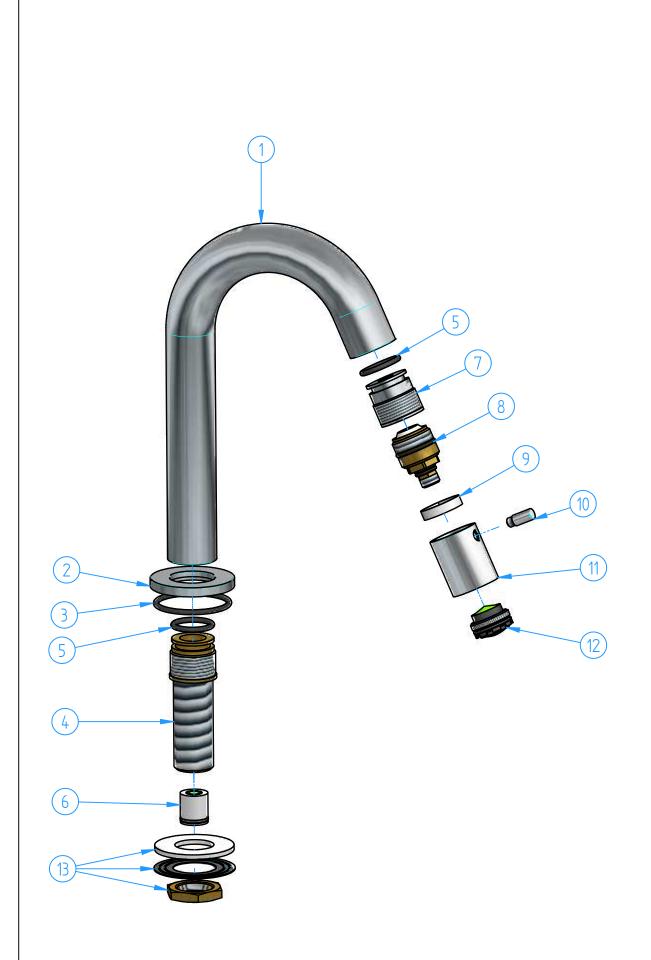

| 13           | E001-002 | Installation kit                         | 1   |  |  |  |
|--------------|----------|------------------------------------------|-----|--|--|--|
| 12           | U001-003 | Aerator Cache` Coin slot (42.2201.45000) |     |  |  |  |
| 11           | UW001-04 | Handle body                              |     |  |  |  |
| 10           | UW001-05 | Handle                                   |     |  |  |  |
| 9            | U001-13  | Plastic insert                           |     |  |  |  |
| 8            | U001-001 | Ceramics headwork                        |     |  |  |  |
| 7            | U001-02  | Threaded ring for spout                  | 1   |  |  |  |
| 6            | E001-001 | Check valve                              |     |  |  |  |
| 5            | B077-01  | O.ring 17.86x2.62                        |     |  |  |  |
| 4            | U001-04  | G1/2" Male connector                     |     |  |  |  |
| 3            | B077-06  | O.ring 36.14x2.62                        | 1   |  |  |  |
| 2            | U001-03  | Flange                                   | 1   |  |  |  |
| 1            | U001-01  | Body spout                               | 1   |  |  |  |
| ID<br>Number | Code     | Description                              | Pcs |  |  |  |