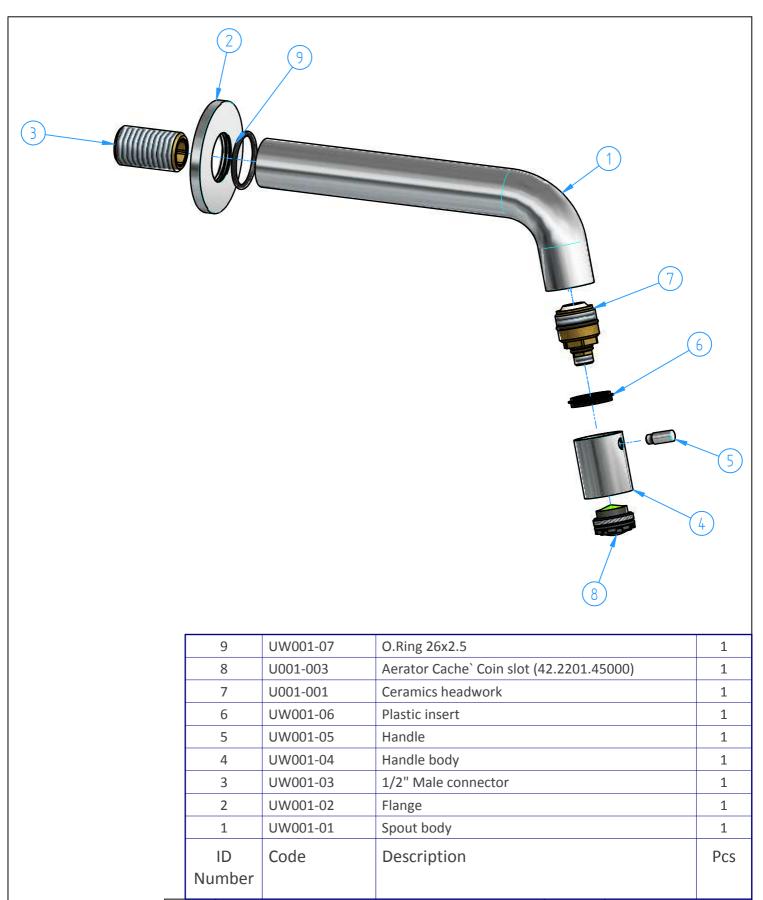

|                                                                                                                                                                                                   |         |               |            |                             |                    |                       |                                  | Sheet     | 1 of   | 2     |
|---------------------------------------------------------------------------------------------------------------------------------------------------------------------------------------------------|---------|---------------|------------|-----------------------------|--------------------|-----------------------|----------------------------------|-----------|--------|-------|
| N°                                                                                                                                                                                                | REVIEW  |               |            |                             |                    |                       | Date                             | Scale     | 1:2    | 2     |
| Description  Coldwater tap  —————                                                                                                                                                                 |         |               |            |                             |                    | Material  Weight 0 kg |                                  |           | 0      |       |
| Code U                                                                                                                                                                                            | W001-00 | Date of issue | 07/07/2017 | Chamfers not quoted 0.5x45° | <b>\rightarrow</b> | SM                    | nishing<br>LU CR<br>Polishing GN | B A       | \ 1    | н     |
| This drawing is property reserved of Hotbath Srl.  Without express authorization, the copying, distribution and utilization of this document as well as the communication to others is prohibited |         |               |            |                             |                    |                       |                                  | Italian b | athroc | mware |