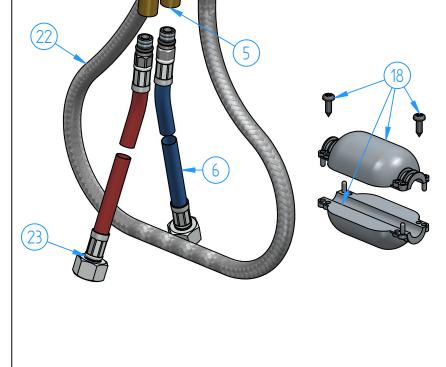

| de<br><b>KM12</b> -                                         | Date of is | SUE Chai               | mfers not quoted 0.5x45°                                                                                                                                                                                                                                                    | Finishing<br>LU CR<br>Polishing GN | Weight<br>2,341 kg | ath  |
|-------------------------------------------------------------|------------|------------------------|-----------------------------------------------------------------------------------------------------------------------------------------------------------------------------------------------------------------------------------------------------------------------------|------------------------------------|--------------------|------|
| Description Material Sink mixer, with pull-down hand shower |            |                        |                                                                                                                                                                                                                                                                             |                                    |                    | 1:4  |
|                                                             |            |                        |                                                                                                                                                                                                                                                                             |                                    |                    | of 1 |
|                                                             | ID Number  | Code                   | Description                                                                                                                                                                                                                                                                 |                                    | 1                  | Pcs  |
|                                                             | 1          | FKM14-005              | Mixer body                                                                                                                                                                                                                                                                  |                                    |                    | 1    |
|                                                             | 2          | FKM10-001              | Connector for aerator<br>Connector for hand shower<br>Hand shower handle<br>Open plastic ring Ø21xØ17,5 h2,8<br>Teflon ring Ø25,5xØ21 h2,5<br>Sink reinforcement<br>Screw for spout<br>Base flange<br>Flexible pipe COLD<br>Pipe<br>Cap<br>Locking nut<br>Ceramic cartridge |                                    |                    | 1    |
|                                                             | 3          | FKM14-02               |                                                                                                                                                                                                                                                                             |                                    |                    | 1    |
|                                                             | 4          | FKM14-03               |                                                                                                                                                                                                                                                                             |                                    |                    | 1    |
|                                                             | 5          | FKM14-008              |                                                                                                                                                                                                                                                                             |                                    |                    | 2    |
|                                                             | 6          | FKM14-011              |                                                                                                                                                                                                                                                                             |                                    |                    | 1    |
|                                                             | 7          | FKM14-06               |                                                                                                                                                                                                                                                                             |                                    |                    | 1    |
|                                                             | 8          | FKM14-07               |                                                                                                                                                                                                                                                                             |                                    |                    | 1    |
|                                                             | 9          | CB040-03               |                                                                                                                                                                                                                                                                             |                                    |                    | 1    |
|                                                             | 10         | FKM14-12               |                                                                                                                                                                                                                                                                             |                                    |                    | 1    |
|                                                             | 11         | FKM14-13               |                                                                                                                                                                                                                                                                             |                                    |                    | 2    |
|                                                             | 12         | FKM12-05               |                                                                                                                                                                                                                                                                             |                                    |                    | 1    |
|                                                             | 13         | FKM12-03               |                                                                                                                                                                                                                                                                             |                                    |                    | 1    |
|                                                             | 13         | FKM12-04               |                                                                                                                                                                                                                                                                             |                                    |                    | 1    |
|                                                             | 15         | FKM12-005              | O.ring 17.12.X2.62 70 SH                                                                                                                                                                                                                                                    |                                    |                    | 2    |
|                                                             | 17         | FKM12-005              | Spout<br>Handle kit<br>Counterweight lead weight<br>Gasket 13.5x7x3<br>Aerator M22x1                                                                                                                                                                                        |                                    |                    | 1    |
|                                                             | 18         | FKM12-009              |                                                                                                                                                                                                                                                                             |                                    |                    | 1    |
|                                                             | 19         | FKM14-003              |                                                                                                                                                                                                                                                                             |                                    |                    | 1    |
|                                                             | 20<br>19   | FKM12-003<br>FKM14-003 |                                                                                                                                                                                                                                                                             |                                    |                    | 1    |
|                                                             | 21         | FKM14-006              | Fixing kit                                                                                                                                                                                                                                                                  |                                    |                    | 1    |
|                                                             | 22         | FKM12-004              | Flexible hose for hand shower                                                                                                                                                                                                                                               |                                    |                    | 1    |
| /                                                           | 23         | FKM14-010              | Flexible pipe HOT                                                                                                                                                                                                                                                           |                                    |                    | 1    |