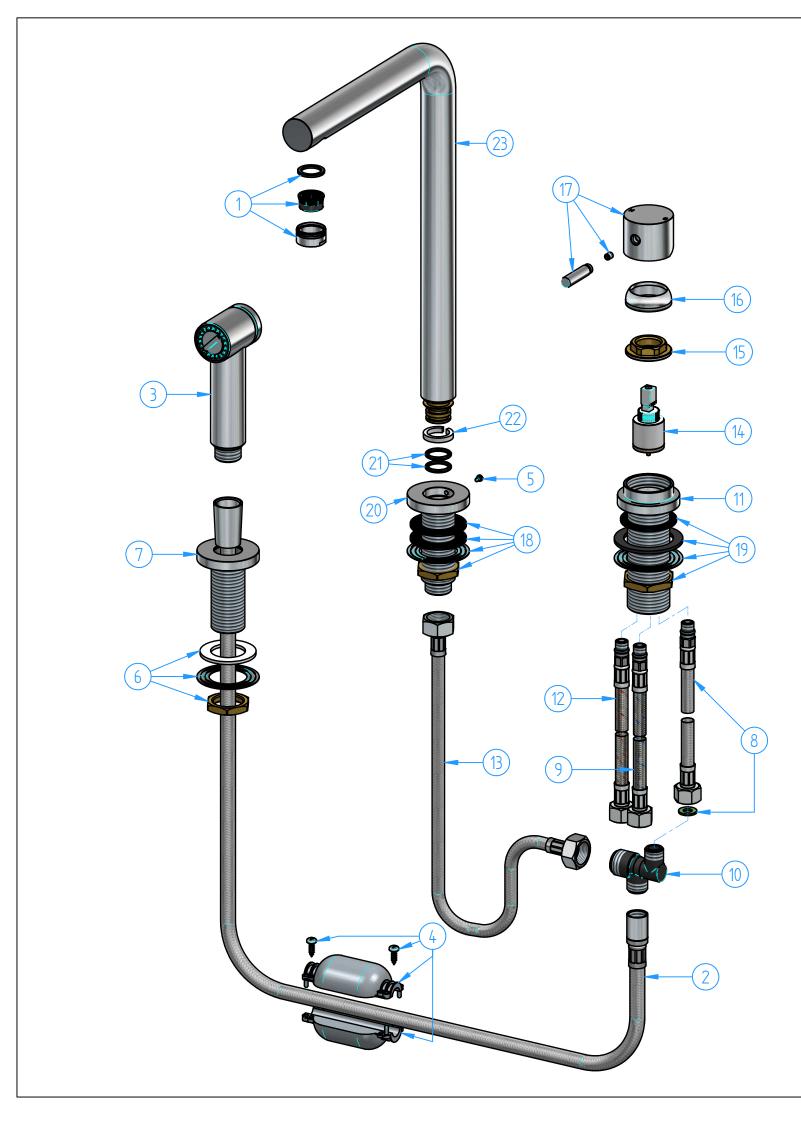

| Code<br><i>FKM19-00</i> |               | Date of issue |                               |         |  |
|-------------------------|---------------|---------------|-------------------------------|---------|--|
|                         | Sink<br>pull- | bat<br>out    | tery, with mix<br>hand shower | (       |  |
| Descrip                 | tion          |               |                               |         |  |
| N°                      | REVIE         | REVIEW        |                               |         |  |
|                         |               |               |                               | <u></u> |  |
| ID Number               |               |               | Code                          |         |  |
| 1                       |               |               | FKM17-004                     |         |  |
| 2                       |               |               | FKM18-001                     |         |  |
| 3                       |               |               | FKM18-002                     |         |  |
| 4                       |               |               | FKM14-009                     |         |  |
| 5                       |               |               | FKM19-06                      |         |  |
| 6                       |               |               | FKM18-004                     |         |  |
| 7                       |               |               | FKM18-006                     |         |  |
| 8                       |               |               | FKM19-006                     |         |  |
| 9                       |               |               | FKM14-011                     |         |  |
| 10                      |               |               | FKM18-003                     |         |  |
| 11                      |               |               | FKM19-01                      |         |  |
| 12                      |               |               | FKM14-010                     |         |  |
| 13                      |               |               | FKM19-002                     |         |  |
| 15                      |               |               | FKM19-07                      |         |  |
| 15                      |               |               | FKM19-04                      |         |  |
| 17                      |               |               | FKM19-001<br>FKM19-04         |         |  |
| <u>18</u><br>17         |               |               | FKM19-005                     |         |  |
| 19                      |               |               | FKM19-004                     |         |  |
| 20                      |               |               | FKM19-003                     |         |  |
| 21                      |               |               | FKM18-06                      |         |  |
| 22                      |               |               | FKM19-03                      |         |  |
|                         | 23            |               | FKM19-02                      |         |  |

This drawing is property reserved of Hotbath Srl. Without express authorization, the copying, distribution and utilization of

| Swivel spout                 | 1                                                    |                       |      |
|------------------------------|------------------------------------------------------|-----------------------|------|
| Plastic ring Ø24 x Ø18       | 1                                                    |                       |      |
| O-ring 15,88x2.62            | 2                                                    |                       |      |
| Swivel spout support         | 1                                                    |                       |      |
| Mixer fixing kit             | 1                                                    |                       |      |
| Spout fixing kit             | 1                                                    |                       |      |
| Handle kit                   | 1                                                    |                       |      |
| Сар                          | 1                                                    |                       |      |
| Locking nut                  | 1                                                    |                       |      |
| Ceramic cartridge ø2         | 1                                                    |                       |      |
| Flexible pipe for spou       | 1                                                    |                       |      |
| Flexible pipe HOT            | 1                                                    |                       |      |
| Mixer body                   | 1                                                    |                       |      |
| Diverter valve               | 1                                                    |                       |      |
| Flexible pipe COLD           | 1                                                    |                       |      |
| Mixer flexible pipe (o       | 1                                                    |                       |      |
| Handshower support           | 1                                                    |                       |      |
| Shower fixing kit            | 1                                                    |                       |      |
| Screw for spout              | 1                                                    |                       |      |
| Counterweight                | 1                                                    |                       |      |
| Pull-out hand showe          | 1                                                    |                       |      |
| Flexible for handshow        | 1                                                    |                       |      |
| Aerator M24x1                | 1                                                    |                       |      |
| Description                  | Pcs                                                  |                       |      |
|                              |                                                      | Sheet 1               | of 1 |
|                              | Date                                                 | Scale -               | 1:4  |
|                              |                                                      | Material              |      |
| er, swivel spout and         |                                                      |                       |      |
| · · ·                        |                                                      |                       |      |
| amfers not quoted<br>0.5x45° | Finishing<br>LU<br>Polishing GN<br>ers is prohibited | hotb<br>italian bathr |      |