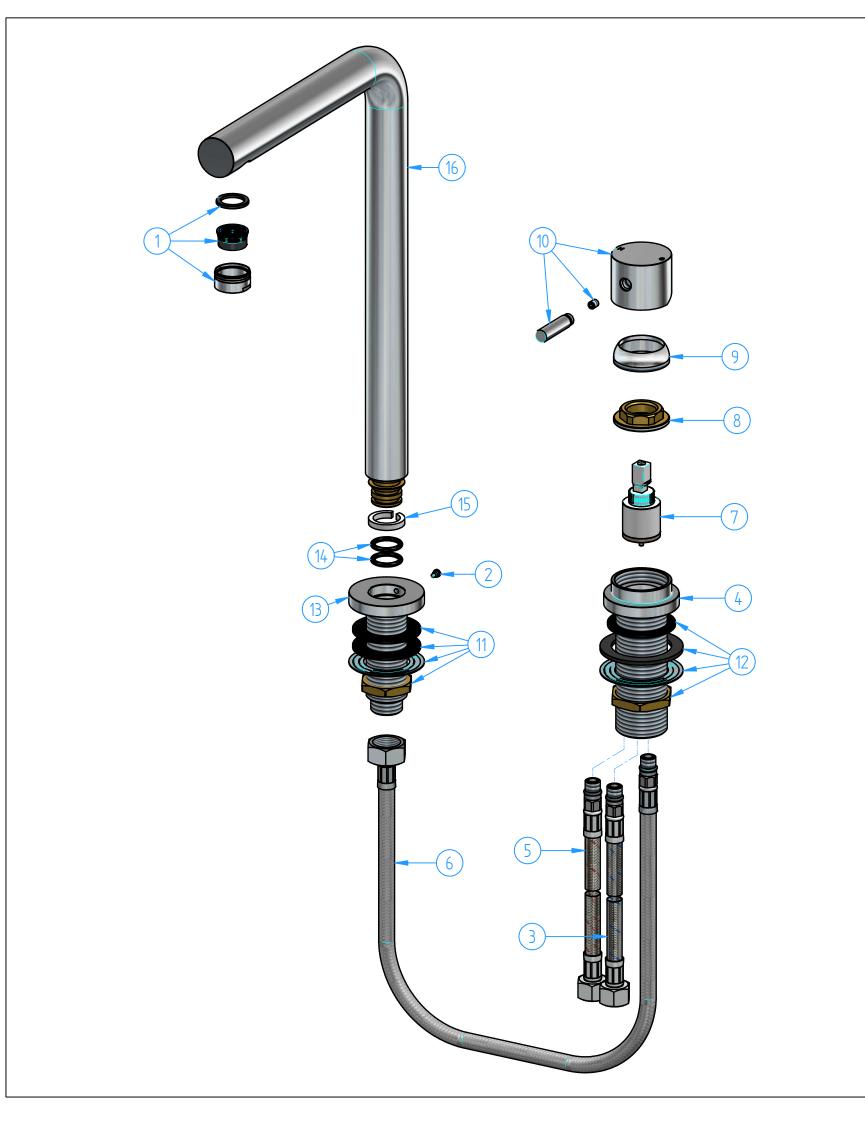

|                         | 16     | FKM19-02  |  |  |  |
|-------------------------|--------|-----------|--|--|--|
|                         | 15     | FKM19-03  |  |  |  |
|                         | 14     | FKM18-06  |  |  |  |
|                         | 13     | FKM19-003 |  |  |  |
|                         | 12     | FKM19-004 |  |  |  |
|                         | 11     | FKM19-005 |  |  |  |
|                         | 10     | FKM19-001 |  |  |  |
|                         | 9      | FKM19-04  |  |  |  |
|                         | 8      | FKM19-07  |  |  |  |
|                         | 7      | FKM19-002 |  |  |  |
|                         | 6      | FKM20-001 |  |  |  |
| 5                       |        | FKM14-010 |  |  |  |
|                         | 4      | FKM19-01  |  |  |  |
| 3                       |        | FKM14-011 |  |  |  |
| 2                       |        | FKM19-06  |  |  |  |
| 1                       |        | FKM17-004 |  |  |  |
| ID Number               |        | Code      |  |  |  |
|                         |        |           |  |  |  |
|                         |        |           |  |  |  |
| N°                      | REVIEW |           |  |  |  |
| Description             |        |           |  |  |  |
| Sink battery, with mixe |        |           |  |  |  |
|                         |        |           |  |  |  |

| Swivel spout                 | 1                                  |           |      |
|------------------------------|------------------------------------|-----------|------|
| Plastic ring ø24 x ø18       | 1                                  |           |      |
| O-ring 15,88x2.62            | 2                                  |           |      |
| Swivel spout support         | 1                                  |           |      |
| Mixer fixing kit             | 1                                  |           |      |
| Spout fixing kit             | 1                                  |           |      |
| Handle kit                   | 1                                  |           |      |
| Сар                          | 1                                  |           |      |
| Locking nut                  | 1                                  |           |      |
| Ceramic cartridge ø2         | 1                                  |           |      |
| Flexible pipe for spor       | 1                                  |           |      |
| Flexible pipe HOT            | 1                                  |           |      |
| Mixer body                   | 1                                  |           |      |
| Flexible pipe COLD           | 1                                  |           |      |
| Screw for spout              | 1                                  |           |      |
| Aerator M24x1                | 1                                  |           |      |
| Description                  | Pcs                                |           |      |
|                              |                                    | Sheet 1 c | of 1 |
|                              | Date                               | Scale     | :4   |
|                              |                                    | Material  |      |
|                              |                                    |           |      |
| er and swivel spout          | Weight                             |           |      |
|                              | 0 kg                               |           |      |
| amfers not quoted<br>0.5x45° | Finishing<br>LU CR<br>Polishing GN | hotb      |      |