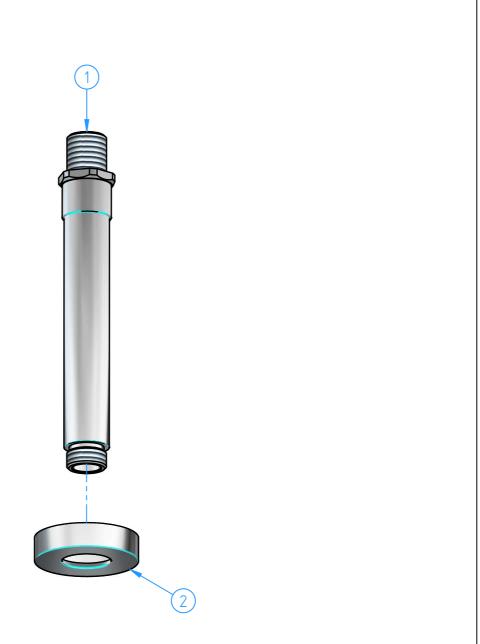

|                                                                                                                                                                                                     | 2                |        | CB452-02 Flange          |                     |                |                    |           |        | 1      |
|-----------------------------------------------------------------------------------------------------------------------------------------------------------------------------------------------------|------------------|--------|--------------------------|---------------------|----------------|--------------------|-----------|--------|--------|
|                                                                                                                                                                                                     | 1<br>ID          |        | CB452-01 Ceiling arm     |                     |                |                    |           |        | 1      |
|                                                                                                                                                                                                     |                  |        | Code                     | Description         |                |                    |           |        | Pcs    |
| Numbe                                                                                                                                                                                               |                  | er     |                          |                     |                |                    |           |        |        |
|                                                                                                                                                                                                     |                  |        |                          |                     |                |                    | Sheet     | 1 of 2 |        |
|                                                                                                                                                                                                     |                  |        |                          |                     |                |                    |           |        |        |
|                                                                                                                                                                                                     | N° RE            | REVIEW |                          |                     |                | Date Scale         |           | 1:     | 2      |
| Description Material                                                                                                                                                                                |                  |        |                          |                     |                |                    |           |        | -      |
| Ceiling support for showerhead, length 15 cm                                                                                                                                                        |                  |        |                          |                     |                |                    |           |        |        |
| Weight                                                                                                                                                                                              |                  |        |                          |                     |                |                    | _         |        |        |
| 0 kg                                                                                                                                                                                                |                  |        |                          |                     |                |                    |           |        |        |
| Co                                                                                                                                                                                                  | de <b>CB452-</b> | 00     | Date of issue Errore: Ne | Chamfers not quoted | SM<br>Grindinį | LU<br>Polishing GN | В         | A 1    | Н      |
| This drawing is property reserved of Hotbath Srl.<br>Without express authorization, the copying, distribution and utilization of this document as well as the communication to others is prohibited |                  |        |                          |                     |                |                    | Italian I | bathro | omware |
| without express authorization, the copying, distribution and utilization of this document as well as the communication to others is prohibited                                                      |                  |        |                          |                     |                |                    |           |        |        |