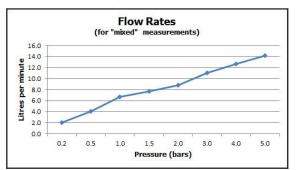

#### ECo recommended flow regulator product code: FR-100/5-PLA

- guarantee: 12 year guarantee
- minimum operating pressure: 0.2 bar LP

flow rate at 3.0 bar flow pressure:

'mixed measurements' refers to equal hot and cold water supply flow rate for unregulated flow unless flow regulator fitted as standard