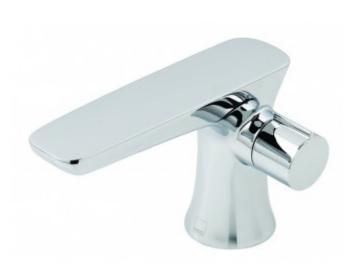

#### description: progressive mono basin mixer deck mounted with directional aerator without clic-clac waste finishes: chrome