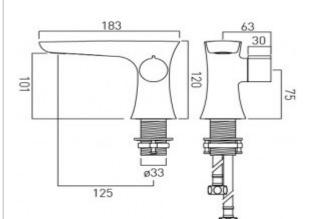

# it's a personal experience taps | showering | accessories

### technical sheet product code: ALT-100/SB-C/P



## technical drawing:



#### description: progressive mono basin mixer deck mounted with directional aerator without clic-clac waste finishes: chrome

#### ECo recommended flow regulator product code: FR-100/5-PLA

- guarantee: 12 year guarantee
- minimum operating pressure: 0.2 bar LP

flow rate at 3.0 bar flow pressure:



'mixed measurements' refers to equal hot and cold water supply flow rate for unregulated flow unless flow regulator fitted as standard

certificates and awards:



cert no. 1410010

VADO wedmore road cheddar somerset england bs27 3eb tel 01934 744466 fax 01934 744345 sales@vado-uk.com www.vado-uk.com