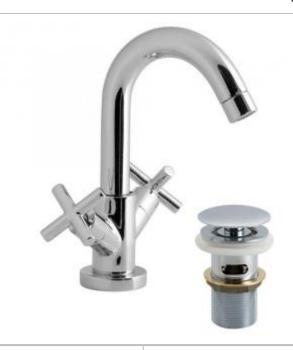

## technical drawing:

description: mono basin mixer

deck mounted

spout can swivel or be fixed

with clic-clac waste with water flow straightener with water flow aerator

ceramic cartridge ELE-VALVE/CD-1/2 (HT & CL) 2 x 1/2" nut x 400mm flexipipe connections 2 x 15mm x 250mm rigid tail connections deck mount drill hole diameter 32mm