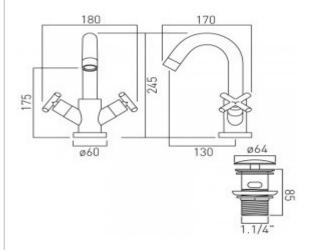

## technical drawing:

description: mono basin mixer

deck mounted

spout can swivel or be fixed

with clic-clac waste with water flow straightener with water flow aerator

ceramic cartridge ELE-VALVE/CD-1/2 (HT & CL) 2 x 1/2" nut x 400mm flexipipe connections 2 x 15mm x 250mm rigid tail connections deck mount drill hole diameter 32mm