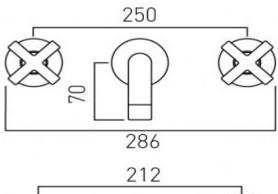

## technical drawing:

description: 3 hole basin mixer with 200mm spout

wall mounted

with water flow straightener with water flow aerator

ceramic cartridge ELE-VALVE/CD-1/2 (HT & CL)  $2 \times 1/2$ " x 1/2" male x 90mm straight connections 1/2" x 1/2" x 1/2" female x 50mm T-piece