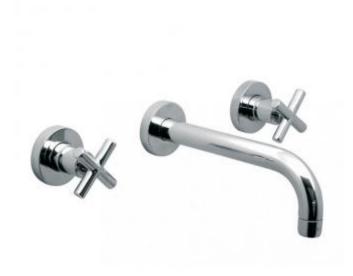

## technical drawing:

description: 3 hole basin mixer with 200mm spout

wall mounted

with water flow straightener with water flow aerator

ceramic cartridge ELE-VALVE/CD-1/2 (HT & CL)  $2 \times 1/2$ " x 1/2" male x 90mm straight connections 1/2" x 1/2" x 1/2" female x 50mm T-piece