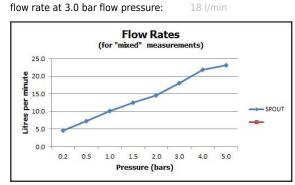

connection

min-max wall mount 40-50mm

finishes: chrome

recommended flow regulator product code: FR-100/5-PLA

minimum operating pressure: 0.2 bar LP

12 year guarantee

'mixed measurements' refers to equal hot and cold water supply flow rate for unregulated flow unless flow regulator fitted as standard