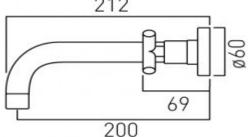

## technical drawing:

description: 3 hole basin mixer with 200mm spout

wall mounted

with water flow straightener with water flow aerator

ceramic cartridge ELE-VALVE/CD-1/2 (HT & CL)  $2 \times 1/2$ " x 1/2" male x 90mm straight connections 1/2" x 1/2" x 1/2" female x 50mm T-piece