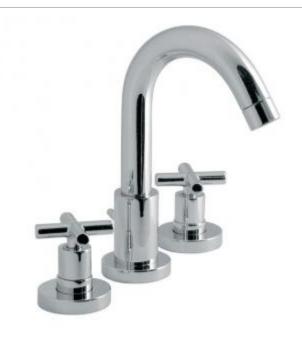

## technical drawing:

description: 3 hole basin mixer

deck mounted with swivel spout with pop-up waste

with water flow straightener with water flow aerator

ceramic cartridge ELE-VALVE/CD-1/2 (HT & CL) 2 x 1/2" nut x 350mm flexipipe connections valve deck mount drill hole diameter 27mm spout deck mount drill hole diameter 30mm