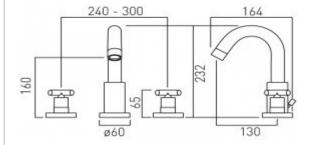

## technical drawing:

description: 3 hole basin mixer

deck mounted with swivel spout with pop-up waste

with water flow straightener with water flow aerator

ceramic cartridge ELE-VALVE/CD-1/2 (HT & CL) 2 x 1/2" nut x 350mm flexipipe connections valve deck mount drill hole diameter 27mm spout deck mount drill hole diameter 30mm