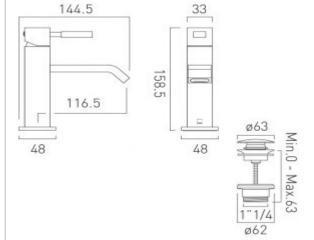

## technical sheet product code: GEO-200/CC-C/P

technical drawing:

description: slimline mono basin mixer

deck mounted smooth bodied

with universal basin waste

with water flow aerator

1/2" ceramic disc 1/4 turn valves ceramic cartridge C-010-N25

2 x 1/2" x 400mm flexipipe connections deck mount drill hole diameter 35mm

finishes: chrome

recommended flow regulator product code: 5l/min fitted as standard

guarantee:

minimum operating pressure: 1.0 bar MP flow rate at 3.0 bar flow pressure: 5 l/min