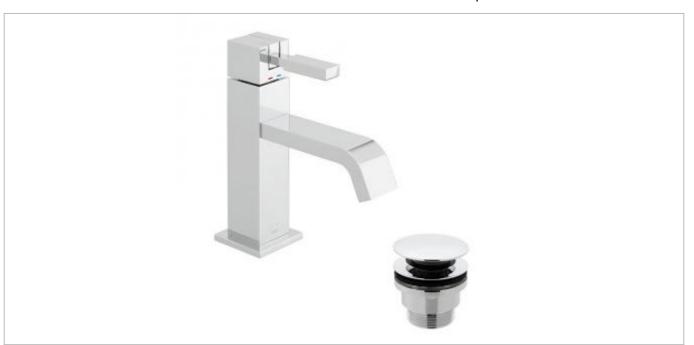

## technical sheet product code: GEO-200/CC-C/P

technical drawing:

description: slimline mono basin mixer

deck mounted smooth bodied

with universal basin waste

with water flow aerator

1/2" ceramic disc 1/4 turn valves ceramic cartridge C-010-N25

2 x 1/2" x 400mm flexipipe connections deck mount drill hole diameter 35mm

finishes: chrome

recommended flow regulator product code: 5l/min fitted as standard

guarantee:

minimum operating pressure: 1.0 bar MP flow rate at 3.0 bar flow pressure: 5 l/min