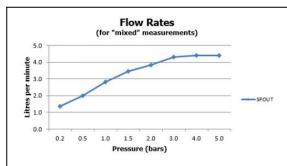

2 x 1/2" x 400mm flexipipe connections deck mount drill hole diameter 35mm

finishes: chrome

recommended flow regulator product code: 5l/min fitted as standard

guarantee:

minimum operating pressure: 1.0 bar MP flow rate at 3.0 bar flow pressure: 5 l/min

12 year guarantee

'mixed measurements' refers to equal hot and cold water supply flow rate for unregulated flow unless flow regulator fitted as standard

certificates and awards:

cert no. 1801332

VADO wedmore road cheddar somerset england bs27 3eb tel 01934 744466 fax 01934 744345 sales@vado-uk.com www.vado-uk.com