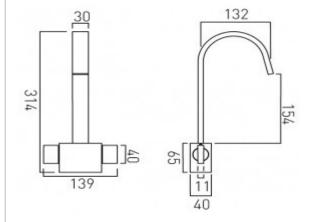

## technical drawing:

description: mono basin mixer

deck mounted without clic-clac waste with water flow aerator

1/2" ceramic disc 1/4 turn valves

ceramic cartridge GEO-VALVE/CD/CL-1/2 and

GEO-VALVE/CD/HT-1/2

 $2 \times 1/2$ "  $\times 400$ mm flexipipe connections deck mount drill hole diameter 35mm

finishes:

recommended flow regulator product code: FR-FLEXI/5-PLA

guarantee: 12 year guarantee

minimum operating pressure: 1.0 bar MP flow rate at 3.0 bar flow pressure: 21 l/min