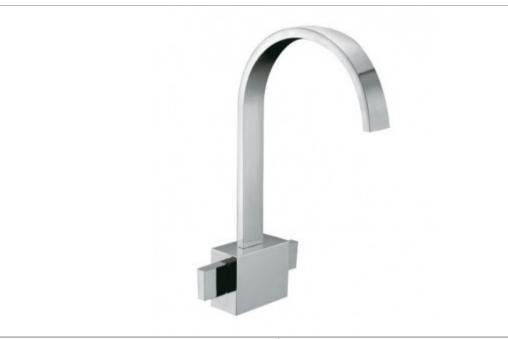

## it's a personal experience taps | showering | accessories

technical sheet product code: GEO-100/SB-C/P

## technical drawing:

description: mono basin mixer

deck mounted without clic-clac waste with water flow aerator

1/2" ceramic disc 1/4 turn valves

ceramic cartridge GEO-VALVE/CD/CL-1/2 and

GEO-VALVE/CD/HT-1/2

 $2 \times 1/2$ "  $\times 400$ mm flexipipe connections deck mount drill hole diameter 35mm

finishes:

recommended flow regulator product code: FR-FLEXI/5-PLA

guarantee: 12 year guarantee

minimum operating pressure: 1.0 bar MP flow rate at 3.0 bar flow pressure: 21 l/min