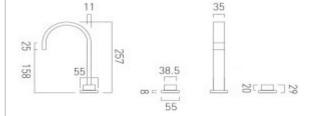

technical sheet product code: GEO-201-C/P

technical drawing:

description: 3 hole square handle basin mixer

deck mounted without pop-up waste

with aerator

Flow regulated to 5 litres per minute 1/2" ceramic disc 1/4 turn headworks ceramic cartridge C-501-LTC and