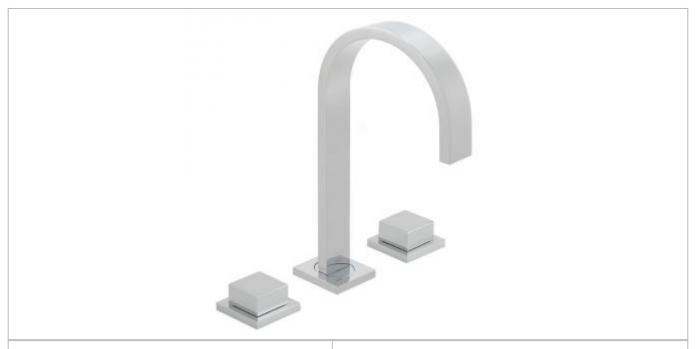

technical sheet product code: GEO-201-C/P

technical drawing:

description: 3 hole square handle basin mixer

deck mounted without pop-up waste

with aerator

Flow regulated to 5 litres per minute 1/2" ceramic disc 1/4 turn headworks ceramic cartridge C-501-LTC and