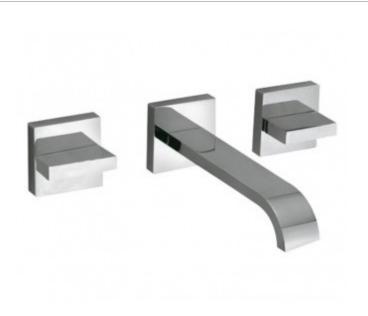

## technical sheet product code: GEO-109-C/P

## technical drawing:

description: 3 hole basin mixer

wall mounted

with water flow aerator

ceramic cartridge GEO-109-VALVE/CD/CL &

GEO-109-VALVE/CD/HT

2 x 1/2" male x 1/2" male x 90mm straight connections and 1 x 1/2" x1/2" x 1/2" x 47mm