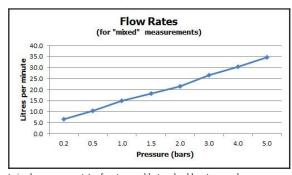

female connections (T-piece) min-max wall mount 59-68mm

finishes: chrome

recommended flow regulator product code: FR-106/4-PLA

guarantee: 12 year guarantee

minimum operating pressure: 0.2 bar LP flow rate at 3.0 bar flow pressure: 27 l/min

'mixed measurements' refers to equal hot and cold water supply flow rate for unregulated flow unless flow regulator fitted as standard

certificates and awards:

cert no. 1106317

VADO wedmore road cheddar somerset england bs27 3eb tel 01934 744466 fax 01934 744345 sales@vado-uk.com www.vado-uk.com