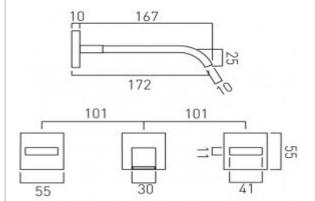

## technical drawing:

description: 3 hole basin mixer

wall mounted

with water flow aerator

ceramic cartridge GEO-109-VALVE/CD/CL &

GEO-109-VALVE/CD/HT

2 x 1/2" male x 1/2" male x 90mm straight connections and 1 x 1/2" x1/2" x 1/2" x 47mm

female connections (T-piece) min-max wall mount 59-68mm

finishes: chrome

recommended flow regulator product code: FR-106/4-PLA

guarantee: 12 year guarantee

minimum operating pressure: 0.2 bar LP flow rate at 3.0 bar flow pressure: 27 l/min