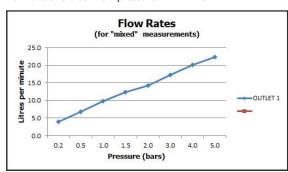

## recommended flow regulator product code: FR-100/5-PLA

guarantee: 12 year guarantee

minimum operating pressure: 0.2 bar LP flow rate at 3.0 bar flow pressure:

'mixed measurements' refers to equal hot and cold water supply flow rate for unregulated flow unless flow regulator fitted as standard