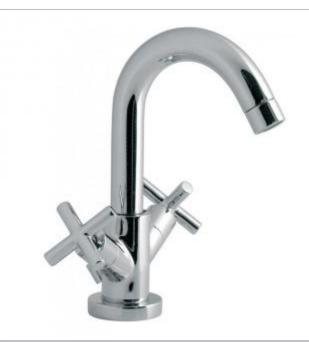

## technical drawing:

description: mono basin mixer

deck mounted

spout can swivel or be fixed

with pop-up waste

with water flow straightener with water flow aerator

ceramic cartridge ELE-VALVE/CD-1/2 (HT & CL) 2 x 1/2" nut x 400mm flexipipe connections 2 x 15mm x 250mm rigid tail connections