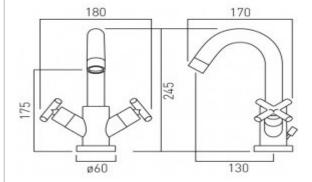

## technical drawing:

description: mono basin mixer

deck mounted

spout can swivel or be fixed

with pop-up waste

with water flow straightener with water flow aerator

ceramic cartridge ELE-VALVE/CD-1/2 (HT & CL) 2 x 1/2" nut x 400mm flexipipe connections 2 x 15mm x 250mm rigid tail connections

deck mount drill hole diameter 32mm

finishes: chrome