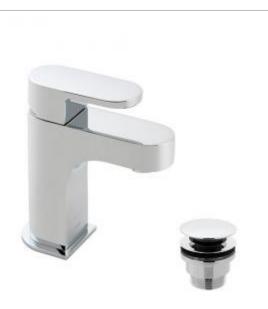

## technical drawing:

description: mini mono basin mixer

single lever deck mounted smooth bodied with universal basin waste with water flow aerator ceramic cartridge LIF-100M-CAR 2 x 1/2" x 350mm flexipipe conn