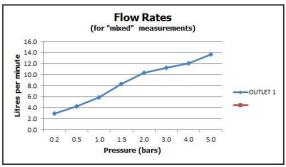

2 x 1/2" x 350mm flexipipe connections deck mount drill hole diameter 30mm

finishes: chrome

recommended flow regulator product code: FR-100/5-PLA

guarantee: 12 year guarantee

minimum operating pressure: 0.5 bar LP flow rate at 3.0 bar flow pressure: 11 l/min

'mixed measurements' refers to equal hot and cold water supply flow rate for unregulated flow unless flow regulator fitted as standard