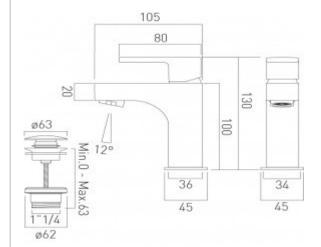

## technical drawing:

description: mini mono basin mixer

single lever deck mounted smooth bodied with universal basin waste with water flow aerator ceramic cartridge LIF-100M-CAR 2 x 1/2" x 350mm flexipipe conn

2 x 1/2" x 350mm flexipipe connections deck mount drill hole diameter 30mm

finishes: chrome

recommended flow regulator product code: FR-100/5-PLA

guarantee: 12 year guarantee

minimum operating pressure: 0.5 bar LP flow rate at 3.0 bar flow pressure: 11 l/min