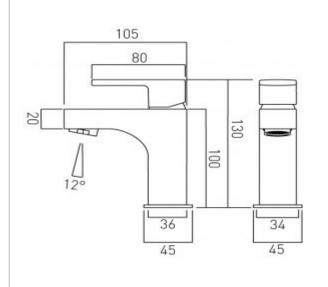

## technical sheet product code: LIF-100M/SB-C/P

technical drawing:

| description:                                                          | mini mono basin mixer<br>single lever<br>deck mounted<br>smooth bodied<br>without clic-clac waste<br>with water flow aerator<br>ceramic cartridge LIF-100M-CAR<br>2 x 1/2" x 350mm flexipipe connections<br>deck mount drill hole diameter 30mm |
|-----------------------------------------------------------------------|-------------------------------------------------------------------------------------------------------------------------------------------------------------------------------------------------------------------------------------------------|
| finishes:                                                             | chrome                                                                                                                                                                                                                                          |
| E <sup>H2</sup> recommended flow regulator product code: FR-100/5-PLA |                                                                                                                                                                                                                                                 |