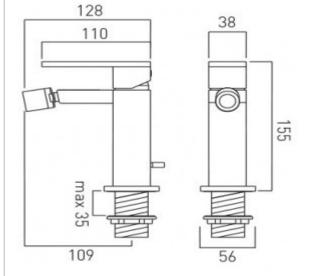

finishes: chrome

recommended flow regulator product code: FR-100/5-PLA

guarantee: 12 year guarantee

minimum operating pressure: 1.0 bar MP flow rate at 3.0 bar flow pressure:

'mixed measurements' refers to equal hot and cold water supply flow rate for unregulated flow unless flow regulator fitted as standard