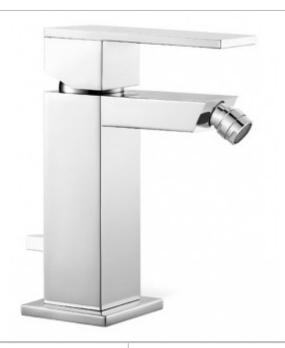

## technical drawing:

description: mono bidet mixer

single lever with pop-up waste with water flow aerator ceramic cartridge CAR-K28A

2 x 1/2" nut x 550mm flexipipe connections deck mount drill hole diameter 34mm