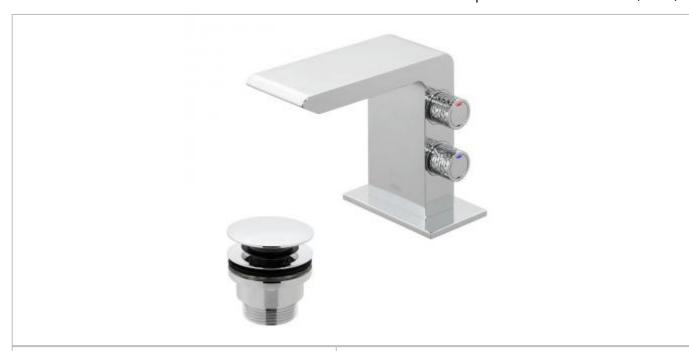

technical sheet product code: OMI-100M/CC-C/P

technical drawing:

description: mini mono basin mixer

deck mounted smooth bodied

with universal basin waste water flow aerator

1/4 turn ceramic disk valves

2 x F-401-RTC

2 x 1/2" x 400mm flexipipe connections deck mount drill hole diameter 35mm

finishes: chrome

recommended flow regulator product code: fitted as standard

guarantee: 12 year guarantee

minimum operating pressure: 1.0 bar MP flow rate at 3.0 bar flow pressure: 4 l/min