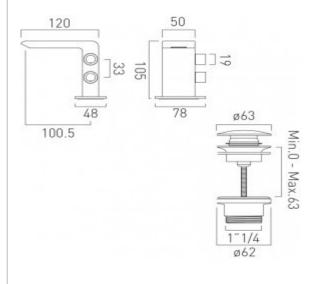

technical sheet product code: OMI-100M/CC-C/P

technical drawing:

description: mini mono basin mixer

deck mounted smooth bodied

with universal basin waste water flow aerator

1/4 turn ceramic disk valves

2 x F-401-RTC

2 x 1/2" x 400mm flexipipe connections deck mount drill hole diameter 35mm

finishes: chrome

recommended flow regulator product code: fitted as standard

guarantee: 12 year guarantee

minimum operating pressure: 1.0 bar MP flow rate at 3.0 bar flow pressure: 4 l/min