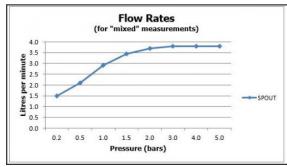

2 x 1/2" x 400mm flexipipe connections deck mount drill hole diameter 35mm

finishes: chrome

recommended flow regulator product code: fitted as standard

guarantee: 12 year guarantee

minimum operating pressure: 1.0 bar MP flow rate at 3.0 bar flow pressure: 4 l/min

'mixed measurements' refers to equal hot and cold water supply flow rate for unregulated flow unless flow regulator fitted as standard