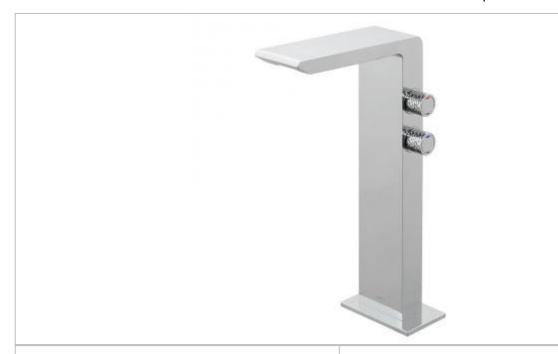

technical sheet product code: OMI-100E/SB-C/P

technical drawing:

description: extended mono basin mixer

deck mounted smooth bodied

without universal basin waste water flow aerator 1/4 turn ceramic disk valves