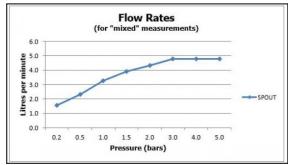

2 x F-401-RTC

2 x 1/2" x 400mm flexipipe connections deck mount drill hole diameter 35mm

recommended flow regulator product code: fitted as standard

finishes: chrome

minimum operating pressure:

flow rate at 3.0 bar flow pressure: 4 l/min

12 year guarantee

'mixed measurements' refers to equal hot and cold water supply flow rate for unregulated flow unless flow regulator fitted as standard