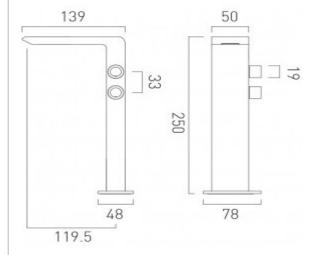

technical sheet product code: OMI-100E/SB-C/P

technical drawing:

description: extended mono basin mixer

deck mounted smooth bodied

without universal basin waste water flow aerator 1/4 turn ceramic disk valves

2 x F-401-RTC

2 x 1/2" x 400mm flexipipe connections deck mount drill hole diameter 35mm

recommended flow regulator product code: fitted as standard

finishes: chrome

minimum operating pressure:

flow rate at 3.0 bar flow pressure: 4 l/min