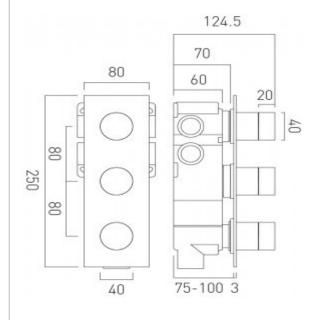

## technical drawing:

description:

Tablet Omika vertical concealed 3 outlet 3 handle thermostatic shower valve with all-flow function

wall mounted

thermostatic cartridge V-001C-PLA diverter cartridge TAB-001G-DIV flow cartridge TAB-002A-3/4 2 x 3/4" female inlets 3 x 3/4" female outlets includes 3/4" - 1/2" adaptors supplied with mortar/tile guard min-max wall mount 75-100mm optimum installation depth 87mm minimum operating pressure 0.2 bar LP (shower) 1.0 bar MP (bath)