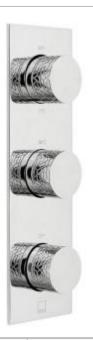

technical sheet product code: TAB-128/3-OMI-C/P

## technical drawing:

description:

Tablet Omika vertical concealed 3 outlet 3 handle thermostatic shower valve with all-flow function

wall mounted

thermostatic cartridge V-001C-PLA diverter cartridge TAB-001G-DIV flow cartridge TAB-002A-3/4 2 x 3/4" female inlets 3 x 3/4" female outlets includes 3/4" - 1/2" adaptors supplied with mortar/tile guard min-max wall mount 75-100mm optimum installation depth 87mm minimum operating pressure 0.2 bar LP (shower) 1.0 bar MP (bath)

finishes:

chrome

guarantee: 12 year guarantee

minimum operating pressure: 0.2 bar LP (shower) 1.0 bar MP (bath)

flow rate at 3.0 bar flow pressure:

outlet 1 30.1 outlet 2 30.1

outlet 3 33.2 l/min